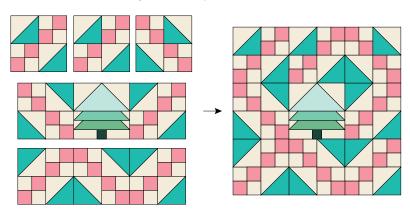

### STEP 3. ASSEMBLE BLOCK

Layout the hourglass and your tree blocks following the block picture. Join the blocks into rows. Press. Trim to 18 ½" X 18 ½"