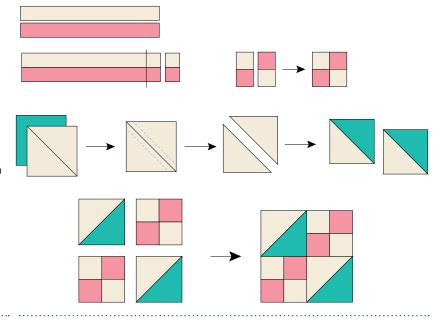

#### STEP 1. MAKE TREE BLOCK

Draw a diagonal line on the  $1\frac{1}{2}$ " and  $3\frac{1}{2}$ " squares On each side of the  $1\frac{1}{2}$ " x  $6\frac{1}{2}$ " and the  $3\frac{1}{2}$ " x  $6\frac{1}{2}$ " rectangles, place a background square in the corner. Stitch from the bottom corners to the top center to achieve the tree effect. Press, and trim to a  $\frac{1}{2}$ " seam allowance. Stitch together the tree base using the  $1\frac{1}{2}$ " X 3" and the  $1\frac{1}{2}$ " square trunk. Press to the trunk. Lay out all 4 rows, stitch together and press.

Tree block measures 6½" square.

#### STEP 2. MAKE HOUR GLASS BLOCKS

Make 16 - 4-Patch Units:

Stitch the pink and white 2" X WOF together, press to the red. Sub cut into 32 - 2" X 4". Place units opposing colors, right sides together, stitch & press. Square up each unit to  $3\frac{1}{2}$ " square as needed.

Make 16 Half Square Triangle Units:

Draw a diagonal line on the background 4"  $\times$  4". Place the background and blue 4"  $\times$  4" right sides together, stitch  $\times$ " on each side of the diagonal line. Cut on the diagonal line, press to the blue. Square up each block unit to 3  $\times$ "  $\times$  3  $\times$ "

Construct the Hour Glass:

The hourglass blocks have 2 different layouts The top row one of the HST units are flipped in the block (one HST blue is facing in rather that out) The remaining 6 blocks are all the same (HST the blue is in opposite corners of the block)

### STEP 3. ASSEMBLE BLOCK

Layout the hourglass and your tree blocks following the block picture. Join the blocks into rows. Press. Trim to 18 ½" X 18 ½"