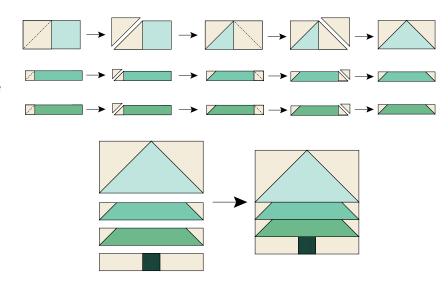

#### STEP 1. MAKE TREE BLOCK

Draw a diagonal line on the  $1\frac{1}{2}$ " and  $3\frac{1}{2}$ " squares On each side of the  $1\frac{1}{2}$ " x  $6\frac{1}{2}$ " and the  $3\frac{1}{2}$ " x  $6\frac{1}{2}$ " rectangles, place a background square in the corner. Stitch from the bottom corners to the top center to achieve the tree effect. Press, and trim to a  $\frac{1}{2}$ " seam allowance. Stitch together the tree base using the  $1\frac{1}{2}$ " X 3" and the  $1\frac{1}{2}$ " square trunk. Press to the trunk. Lay out all 4 rows, stitch together and press.

Tree block measures 6½" square.