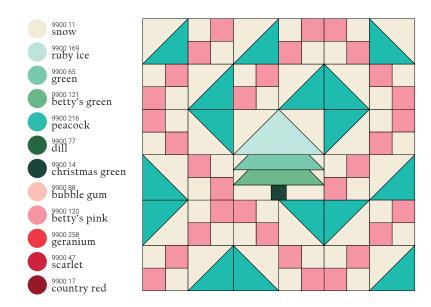

## **INGREDIENTS**

From Snow (9900 11), cut:

- \* {A} (8) 4" squares
- \* {B} (2) 2" x WOF strips
- \* {C} (2) 1½" squares
- \* {D} (2) 11/2" X 3" rectangles
- \* {H} (2) 3½" squares

From Peacock (9900 216), cut:

\* {A} (8) 4" squares

From Betty's Pink (9900 120), cut:

\* {B} (2) 2" x WOF strips

From Christmas Green (9900 14), cut:

\* {G} (1) 1½" square

From Ruby Ice (9900 169)\*, cut:

- \* {E} (2) 1½" x 6½" rectangle
- \* {F} (1) 3½" x 6½" rectangle

\*The tree shown uses 3 different shades of green: Betty's Green, Green, and Ruby Ice.