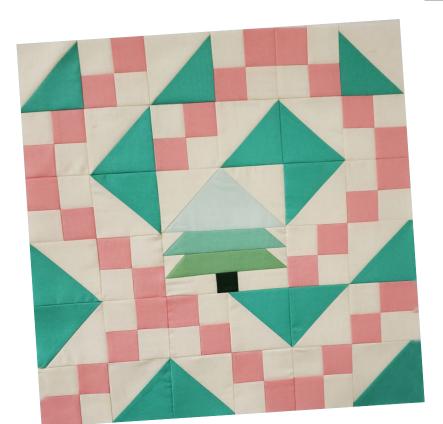

# COZY LITTLE CHRISTMAS

**Countdown to Christmas 2021** 

## **SLOPES AT CHRISTMAS**

by Pam Mildren

YIELD 18½" square unfinished

### STEP 3. ASSEMBLE BLOCK

Layout the hourglass and your tree blocks following the block picture. Join the blocks into rows. Press. Trim to 18 ½" X 18 ½"