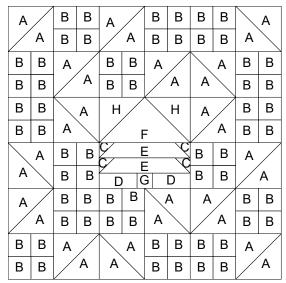

#### STEP 1. MAKE TREE BLOCK

Draw a diagonal line on the  $1\frac{1}{2}$ " and  $3\frac{1}{2}$ " squares On each side of the  $1\frac{1}{2}$ " x  $6\frac{1}{2}$ " and the  $3\frac{1}{2}$ " x  $6\frac{1}{2}$ " rectangles, place a background square in the corner. Stitch from the bottom corners to the top center to achieve the tree effect. Press, and trim to a  $\frac{1}{2}$ " seam allowance. Stitch together the tree base using the  $1\frac{1}{2}$ " X 3" and the  $1\frac{1}{2}$ " square trunk. Press to the trunk. Lay out all 4 rows, stitch together and press.

#### STEP 2. MAKE HOUR GLASS BLOCKS

Make 16 - 4-Patch Units:

Stitch the pink and white 2" X WOF together, press to the red. Sub cut into 32 - 2" X 4". Place units opposing colors, right sides together, stitch & press. Square up each unit to  $3\frac{1}{2}$ " square as needed.

Make 16 Half Square Triangle Units:

Draw a diagonal line on the background 4"  $\times$  4". Place the background and blue 4"  $\times$  4" right sides together, stitch  $\times$ " on each side of the diagonal line. Cut on the diagonal line, press to the blue. Square up each block unit to 3  $\times$ "  $\times$  3  $\times$ "

Construct the Hour Glass:

The hourglass blocks have 2 different layouts The top row one of the HST units are flipped in the block (one HST blue is facing in rather that out) The remaining 6 blocks are all the same (HST the blue is in opposite corners of the block)

### STEP 3. ASSEMBLE BLOCK

Layout the hourglass and your tree blocks following the block picture. Join the blocks into rows. Press. Trim to 18 ½" X 18 ½"