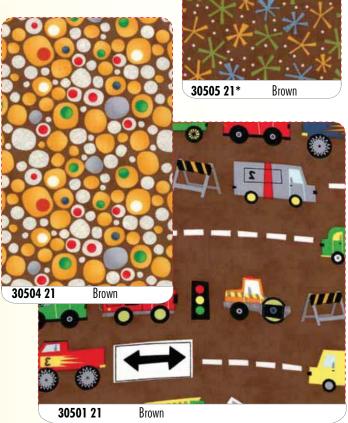

## Ten little things Jenn Ski

Let's count along with **Ten Little Things**, Jenn Ski's debut collection by Moda. The main panel is made up of ten illustrations with numbers and pictures - great for a child's quilt and will be featured in an adorable project for a softy book for kids to practice counting and writing their numbers. The coordinating prints feature complementary patterns inspired by the main design - numbers, owls, toy trucks and other objects of whimsy. Jenn's designs are inspired by natural textures with a retro aesthetic, and have a fun, playful quality that children of all ages will enjoy.

## Bella Solids to blend with Ten Little Things

Bella Solids are not included in the Assortments or Precuts

panel

30503 11\* Red 30501 11 Red

**9900-123** Betty's Red 9900-131 Lemon 9900-138 Sea

9900-106 Earth