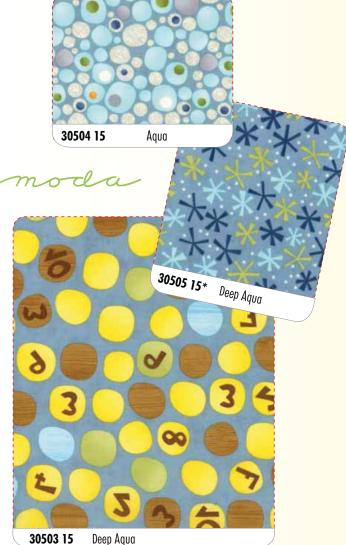

## Ten little things Jenn Ski

Let's count along with **Ten Little Things**, Jenn Ski's debut collection by Moda. The main panel is made up of ten illustrations with numbers and pictures - great for a child's quilt and will be featured in an adorable project for a softy book for kids to practice counting and writing their numbers. The coordinating prints feature complementary patterns inspired by the main design - numbers, owls, toy trucks and other objects of whimsy. Jenn's designs are inspired by natural textures with a retro aesthetic, and have a fun, playful quality that children of all ages will enjoy.

## Bella Solids to blend with Ten Little Things

Bella Solids are not included in the Assortments or Precuts

panel

30503 11\* Red 30501 11 Red

**9900-123** Betty's Red 9900-131 Lemon 9900-138 Sea

9900-106 Earth