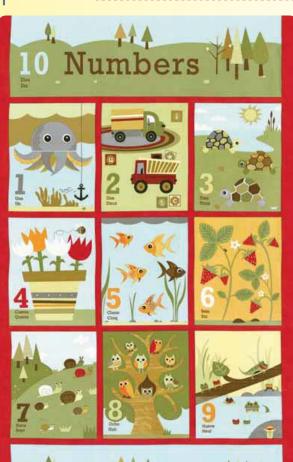

## Ten little things Jenn Ski

Let's count along with **Ten Little Things**, Jenn Ski's debut collection by Moda. The main panel is made up of ten illustrations with numbers and pictures - great for a child's quilt and will be featured in an adorable project for a softy book for kids to practice counting and writing their numbers. The coordinating prints feature complementary patterns inspired by the main design - numbers, owls, toy trucks and other objects of whimsy. Jenn's designs are inspired by natural textures with a retro aesthetic, and have a fun, playful quality that children of all ages will enjoy.

## panel