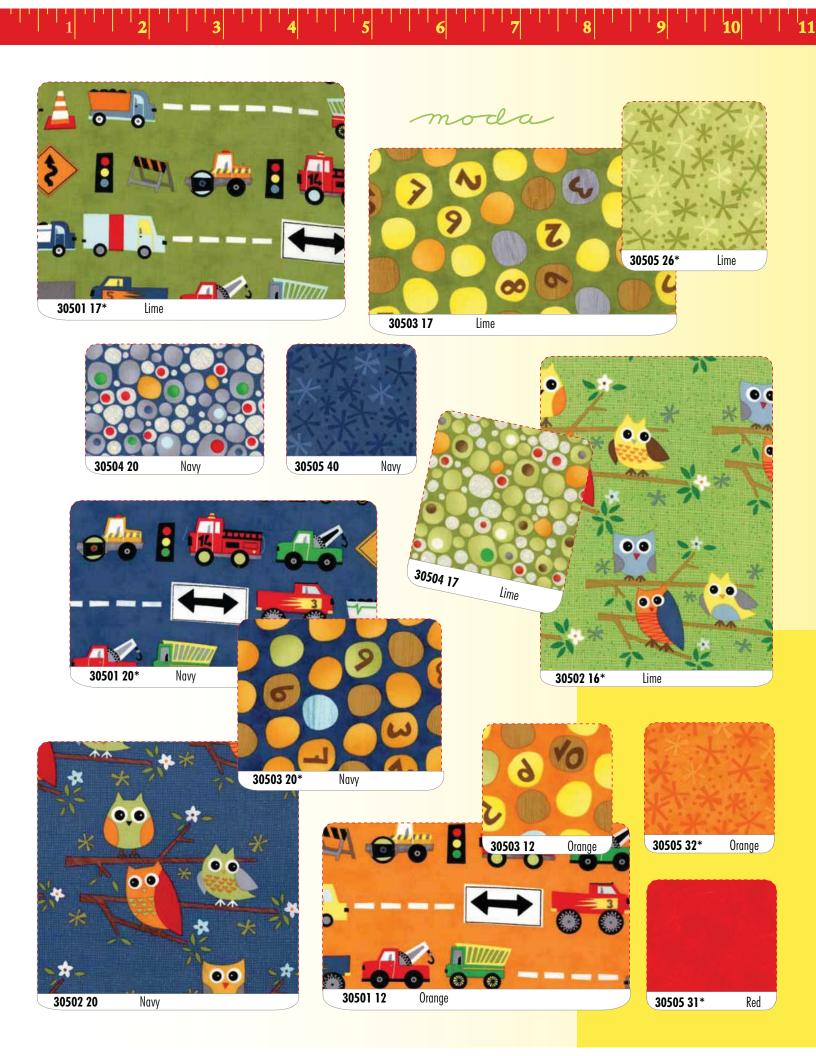

## Ten little things Jenn Ski

Let's count along with **Ten Little Things**, Jenn Ski's debut collection by Moda. The main panel is made up of ten illustrations with numbers and pictures - great for a child's quilt and will be featured in an adorable project for a softy book for kids to practice counting and writing their numbers. The coordinating prints feature complementary patterns inspired by the main design - numbers, owls, toy trucks and other objects of whimsy. Jenn's designs are inspired by natural textures with a retro aesthetic, and have a fun, playful quality that children of all ages will enjoy.

## Bella Solids to blend with Ten Little Things

Bella Solids are not included in the Assortments or Precuts

panel

30503 11\* Red 30501 11 Red

**9900-123** Betty's Red 9900-131 Lemon 9900-138 Sea

9900-106 Earth