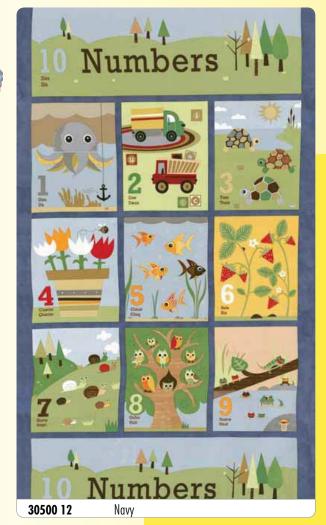

## Ten little things Jenn Ski

Let's count along with **Ten Little Things**, Jenn Ski's debut collection by Moda. The main panel is made up of ten illustrations with numbers and pictures - great for a child's quilt and will be featured in an adorable project for a softy book for kids to practice counting and writing their numbers. The coordinating prints feature complementary patterns inspired by the main design - numbers, owls, toy trucks and other objects of whimsy. Jenn's designs are inspired by natural textures with a retro aesthetic, and have a fun, playful quality that children of all ages will enjoy.

## panel