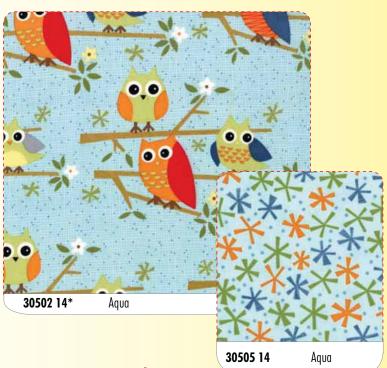

## Ten little things Jenn Ski

Let's count along with **Ten Little Things**, Jenn Ski's debut collection by Moda. The main panel is made up of ten illustrations with numbers and pictures - great for a child's quilt and will be featured in an adorable project for a softy book for kids to practice counting and writing their numbers. The coordinating prints feature complementary patterns inspired by the main design - numbers, owls, toy trucks and other objects of whimsy. Jenn's designs are inspired by natural textures with a retro aesthetic, and have a fun, playful quality that children of all ages will enjoy.

## Bella Solids to blend with Ten Little Things

Bella Solids are not included in the Assortments or Precuts

panel

30503 11\* Red 30501 11 Red

**9900-123** Betty's Red 9900-131 Lemon 9900-138 Sea

9900-106 Earth