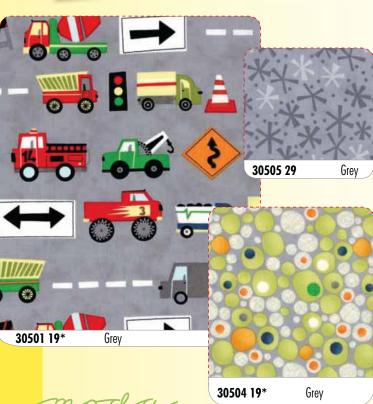

## Ten little things Jenn Ski

Let's count along with **Ten Little Things**, Jenn Ski's debut collection by Moda. The main panel is made up of ten illustrations with numbers and pictures - great for a child's quilt and will be featured in an adorable project for a softy book for kids to practice counting and writing their numbers. The coordinating prints feature complementary patterns inspired by the main design - numbers, owls, toy trucks and other objects of whimsy. Jenn's designs are inspired by natural textures with a retro aesthetic, and have a fun, playful quality that children of all ages will enjoy.

## Bella Solids to blend with Ten Little Things

Bella Solids are not included in the Assortments or Precuts

panel

30503 11\* Red 30501 11 Red

**9900-123** Betty's Red 9900-131 Lemon 9900-138 Sea

9900-106 Earth