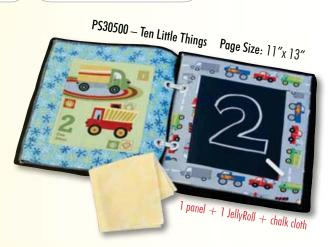

30500AB - Bundle: 30 Skus -18" x 22" 30500JR - Jellyroll (40) 2 1/2"x45" Strips - PK 4 30500LC - Layer Cake (42) 10"x10" Squares - PK 4 30500PP - (42) 5"x5" Squares - PK 12

PS30500 – Project Sheets - PK 25 AB's include one panel - 30500-11.