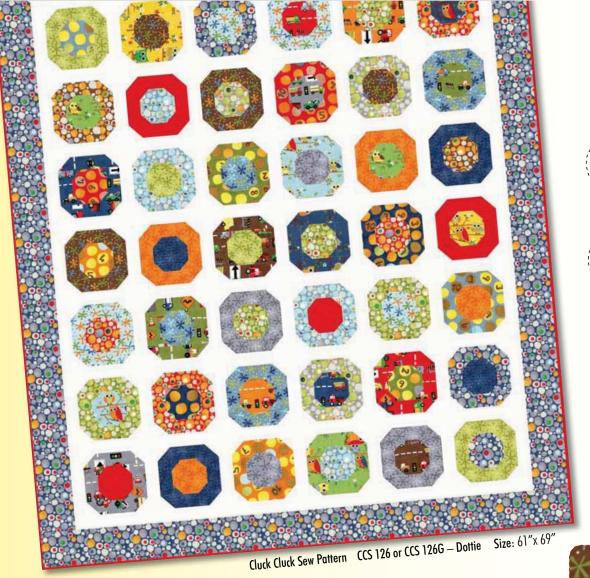

## Ten little things Jenn Ski

Let's count along with **Ten Little Things**, Jenn Ski's debut collection by Moda. The main panel is made up of ten illustrations with numbers and pictures - great for a child's quilt and will be featured in an adorable project for a softy book for kids to practice counting and writing their numbers. The coordinating prints feature complementary patterns inspired by the main design - numbers, owls, toy trucks and other objects of whimsy. Jenn's designs are inspired by natural textures with a retro aesthetic, and have a fun, playful quality that children of all ages will enjoy.



## panel













## Bella Solids to blend with Ten Little Things

Bella Solids are not included in the Assortments or Precuts

panel



30503 11\* Red 30501 11 Red

**9900-123** Betty's Red 9900-131 Lemon 9900-138 Sea

9900-106 Earth

**9900-161** Amelia Orange

9900-184 Steel

9900-192 Leaf

30500 11\* Red

Yellow 30502 13\*

30504 11\* Red

Delivery: March, 2012

Asst. 30500-15 – 15 Yards of Each Asst. 30500-12 - 12 Yards of Each Asst. 30500-10 - 10 Yards of Each Asst. 30500-10H - 10 Yards of 16 Skus

30500AB - Bundle: 30 Skus -18" x 22" 30500JR - Jellyroll (40) 2 1/2"x45" Strips - PK 4 30500LC - Layer Cake (42) 10"x10" Squares - PK 4 30500PP - (42) 5"x5" Squares - PK 12

PS30500 – Project Sheets - PK 25 AB's include one panel - 30500-11.

JR's, LC's and PP's do not include panels.

JR's, LC's an