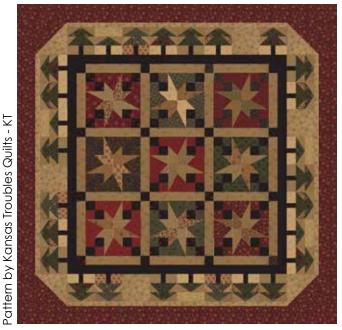

## Cicle Kill Kansas Troubles Quilters

When I awaken after the first snowfall to frosted windowpanes and icicles gleaming in the sun, hanging from the rooftops and kissing the trees, I know Christmas can't be far away. Gift yourself with time to lounge by the fire with a cup of tea,

savoring warm memories and good friends from the past year. Curl up under your Icicle Stars quilt surrounded by evergreen trees and dream of all the possibilities for the coming year.

**KT 12103** or **KT 12103G**— Icicle Stars 70"X 70"

## 

Additional projects include table runner, pillow topper and stocking

Kansas Troubles Quilts — KT Icicle Stars 70"x70" KT 12103 or KT 12103G

| Yardage |                            | 1Q  | 10 Qs |
|---------|----------------------------|-----|-------|
| 9390JR  | star blocks<br>tree border | 1   | 10    |
| 9391-11 | sashing                    | 3/4 | 7½    |
| 9396-14 | black border               | 1/2 | 5     |
| 9394-11 | tree border                | 3/4 | 71/2  |
| 9390-12 | out.bord. & bind.21/8      |     | 211/4 |