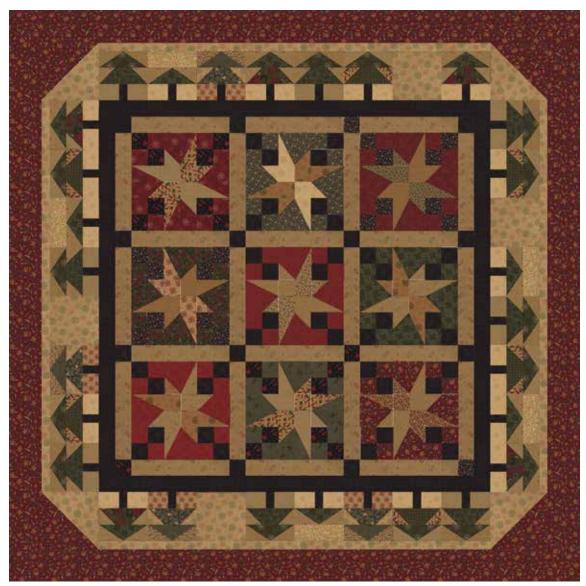

savoring warm memories and good friends from the past year. Curl up under your Icicle Stars quilt surrounded by evergreen trees and dream of all the possibilities for the coming year.

**KT 12103** or **KT 12103G**— Icicle Stars 70"X 70"

## 

Additional projects include table runner, pillow topper and stocking

Kansas Troubles Quilts — KT Icicle Stars 70"x70" KT 12103 or KT 12103G

| Yardage |                            | 1Q  | 10 Qs |
|---------|----------------------------|-----|-------|
| 9390JR  | star blocks<br>tree border | 1   | 10    |
| 9391-11 | sashing                    | 3/4 | 7½    |
| 9396-14 | black border               | 1/2 | 5     |
| 9394-11 | tree border                | 3/4 | 71/2  |
| 9390-12 | out.bord. & bind.21/8      |     | 211/4 |