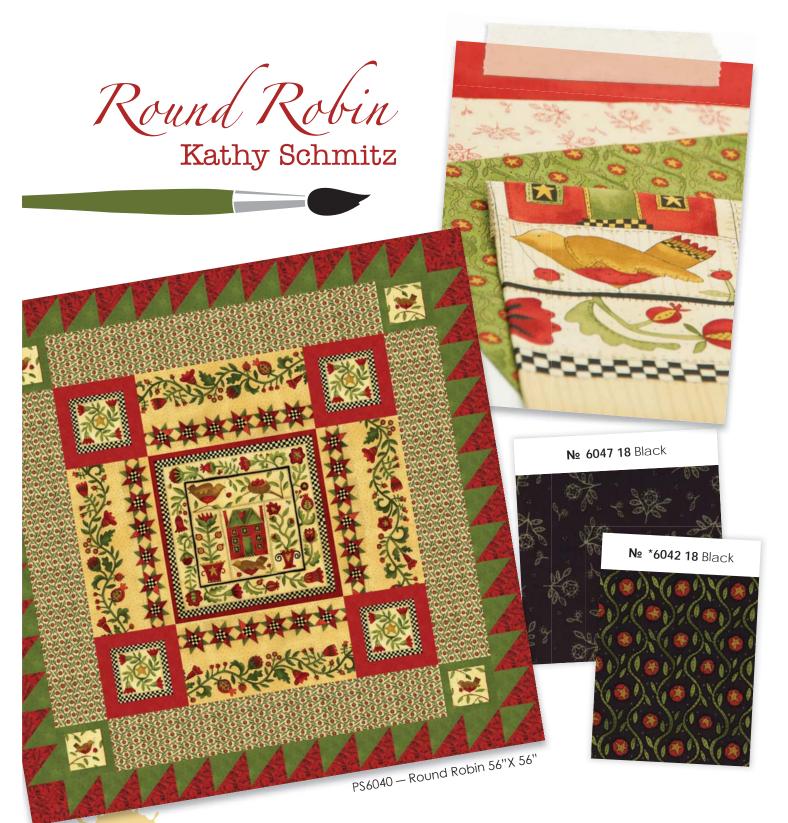

When I sat down to draw this new line I knew I wanted to encircle the center Wdesign motif with a repeating border. After doodling different images and shapes my designs seemed to have a similar thread – home and gardens. And what garden would be complete without a singing Robin Red Breast or two? Spring was slow to reach Portland and looking out my studio window I saw gray clouds and wished for a ray of sunshine. So I decided to mix up some bright, sunny colors to paint my design and it just seemed to fill the page with sunshine. I hope it brightens your day too! To see a video of the whole design process you can go to YouTube and search for Round Robin Moda Fabric.