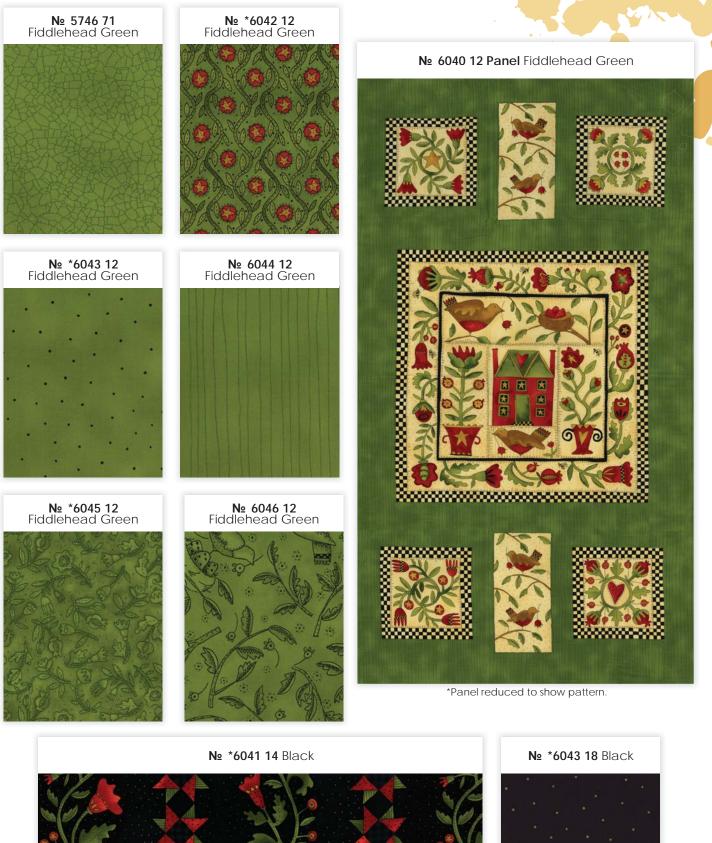

When I sat down to draw this new line I knew I wanted to encircle the center Wdesign motif with a repeating border. After doodling different images and shapes my designs seemed to have a similar thread – home and gardens. And what garden would be complete without a singing Robin Red Breast or two? Spring was slow to reach Portland and looking out my studio window I saw gray clouds and wished for a ray of sunshine. So I decided to mix up some bright, sunny colors to paint my design and it just seemed to fill the page with sunshine. I hope it brightens your day too! To see a video of the whole design process you can go to YouTube and search for Round Robin Moda Fabric.