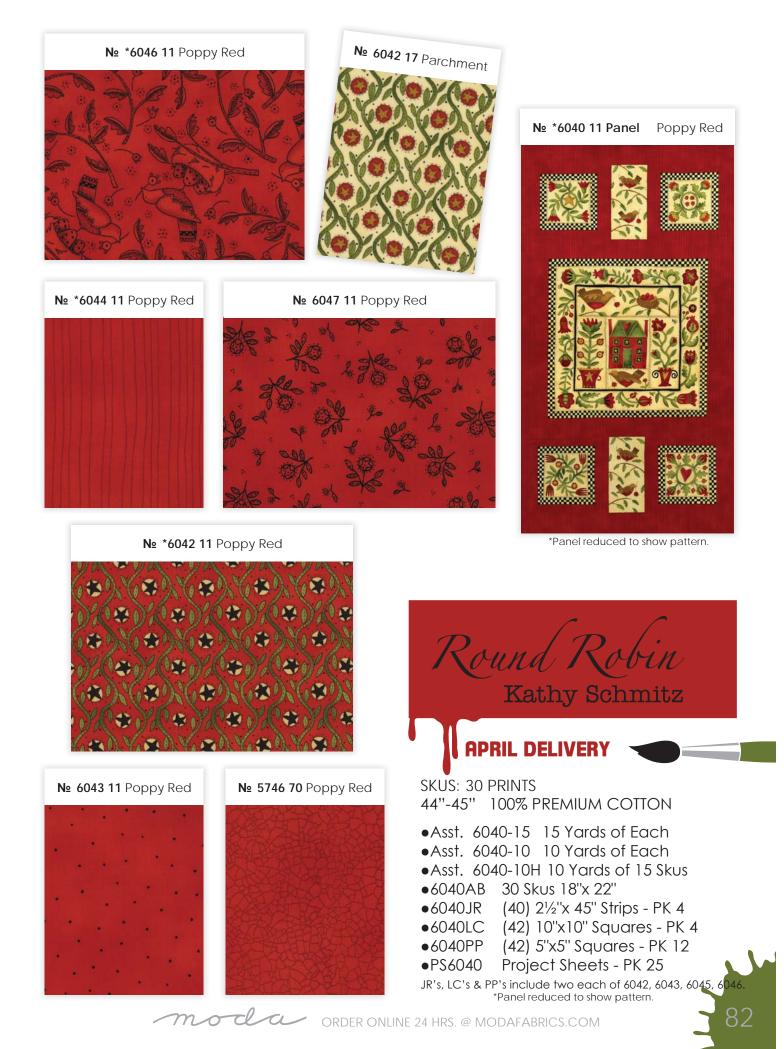

When I sat down to draw this new line I knew I wanted to encircle the center Wdesign motif with a repeating border. After doodling different images and shapes my designs seemed to have a similar thread – home and gardens. And what garden would be complete without a singing Robin Red Breast or two? Spring was slow to reach Portland and looking out my studio window I saw gray clouds and wished for a ray of sunshine. So I decided to mix up some bright, sunny colors to paint my design and it just seemed to fill the page with sunshine. I hope it brightens your day too! To see a video of the whole design process you can go to YouTube and search for Round Robin Moda Fabric.