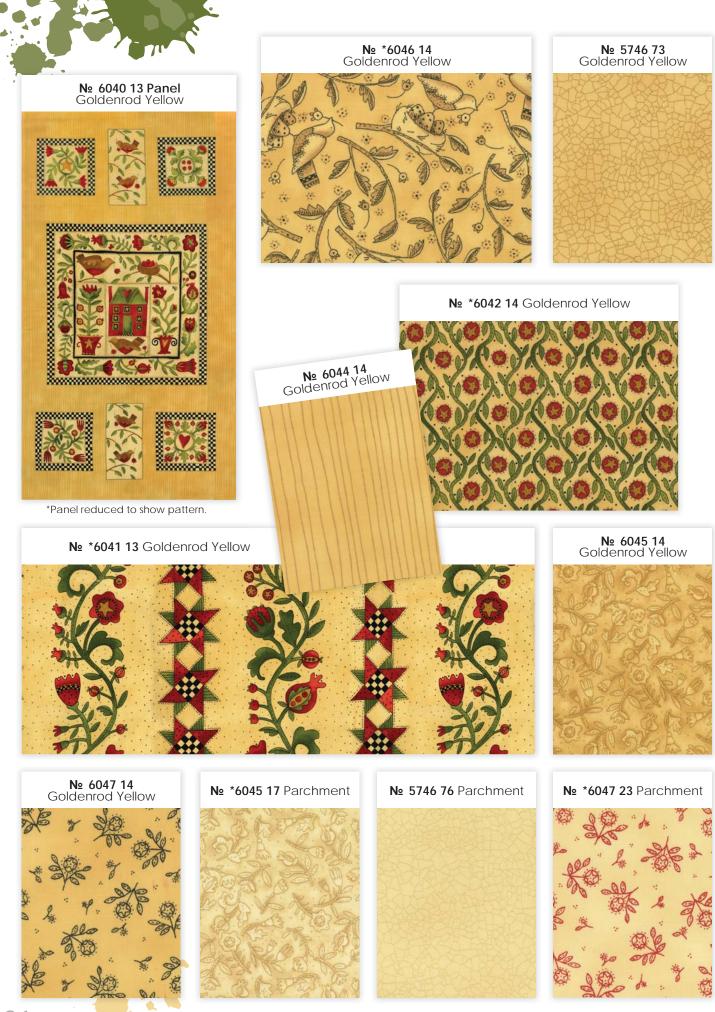

When I sat down to draw this new line I knew I wanted to encircle the center Wdesign motif with a repeating border. After doodling different images and shapes my designs seemed to have a similar thread – home and gardens. And what garden would be complete without a singing Robin Red Breast or two? Spring was slow to reach Portland and looking out my studio window I saw gray clouds and wished for a ray of sunshine. So I decided to mix up some bright, sunny colors to paint my design and it just seemed to fill the page with sunshine. I hope it brightens your day too! To see a video of the whole design process you can go to YouTube and search for Round Robin Moda Fabric.