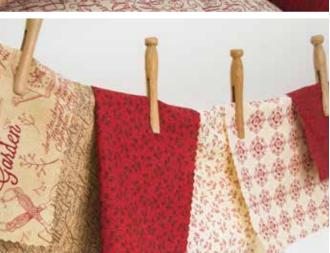

**№ KS 1413/KS 1413G** Patchwork Year BOM-10 mo. Size: 44" x 52"

**№ KS 1414/KS 1414G**Patchwork Year BOM-12 mo. Size: 52" x 66"

Nº 6061 11

**№ KS 1414/KS 1414G** Full Bloom Size: 72" x 72"

Nº 6062 15

Nº 5746 105 **Ruby Red** 