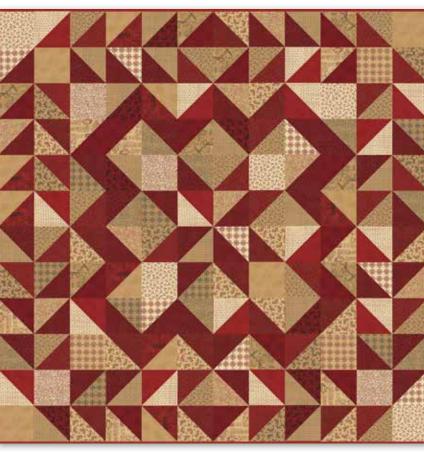

**№ KS 1413/KS 1413G** Patchwork Year BOM-10 mo. Size: 44" x 52"

**№ KS 1414/KS 1414G**Patchwork Year BOM-12 mo. Size: 52" x 66"

Nº 6061 11

**№ KS 1414/KS 1414G** Full Bloom Size: 72" x 72"

Nº 6062 15

Nº 5746 105 **Ruby Red** 