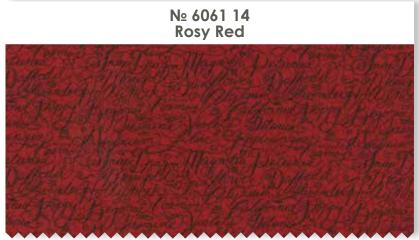

**№ KS 1413/KS 1413G** Patchwork Year BOM-10 mo. Size: 44" x 52"

**№ KS 1414/KS 1414G**Patchwork Year BOM-12 mo. Size: 52" x 66"

Nº 6061 11

**№ KS 1414/KS 1414G** Full Bloom Size: 72" x 72"

Nº 6062 15

Nº 5746 105 **Ruby Red** 