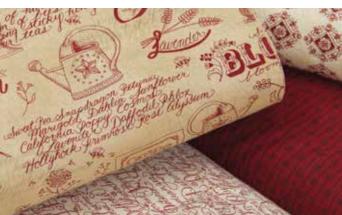

**№ KS 1413/KS 1413G** Patchwork Year BOM-10 mo. Size: 44" x 52"

**№ KS 1414/KS 1414G**Patchwork Year BOM-12 mo. Size: 52" x 66"

Nº 6061 11

**№ KS 1414/KS 1414G** Full Bloom Size: 72" x 72"

Nº 6062 15

Nº 5746 105 **Ruby Red** 