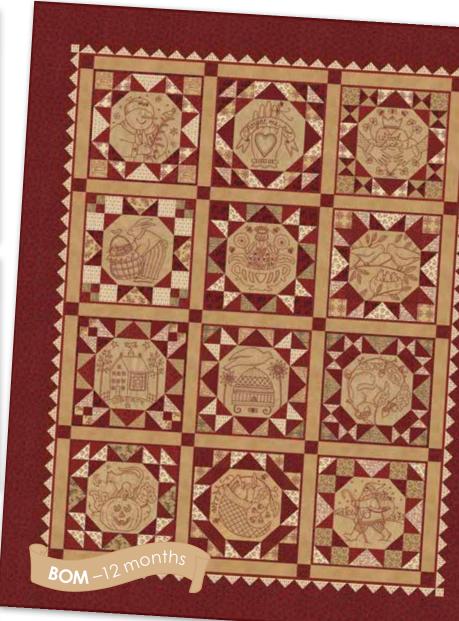

**№ KS 1413/KS 1413G** Patchwork Year BOM-10 mo. Size: 44" x 52"

**№ KS 1414/KS 1414G**Patchwork Year BOM-12 mo. Size: 52" x 66"

Nº 6061 11

**№ KS 1414/KS 1414G** Full Bloom Size: 72" x 72"

Nº 6062 15

Nº 5746 105 **Ruby Red** 

## 0111121131141151161171181191110

January KS 1401/ KS 1401G Frosty

KS 1402/ KS 1402G Forget Me Not

KS 1403/ KS 1403G Good Luck

April KS 1404/KS 1404G Buns and Peep

**May** KS 1405/ KS 1405G Bees n' Bloom

June KS 1406/ KS 1406G Tweet Home

## Celebrate the Year Each little quilt measures 12"x12" .........

July KS 1407/ KS 1407G Stars and Stripes

**August** KS 1408/KS 1408G Crow Country

September KS 1409/ KS 1409G Woodland

October KS 1410/ KS 1410G Boo Cat

November KS 1411/ KS 1411G Grateful

December KS 1412/ KS 1412G Old St. Nick

6060

•26 Prints