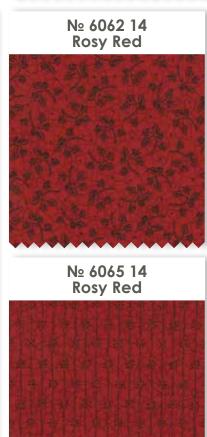

**№ KS 1413/KS 1413G** Patchwork Year BOM-10 mo. Size: 44" x 52"

**№ KS 1414/KS 1414G**Patchwork Year BOM-12 mo. Size: 52" x 66"

Nº 6061 11

**№ KS 1414/KS 1414G** Full Bloom Size: 72" x 72"

Nº 6062 15

Nº 5746 105 **Ruby Red** 