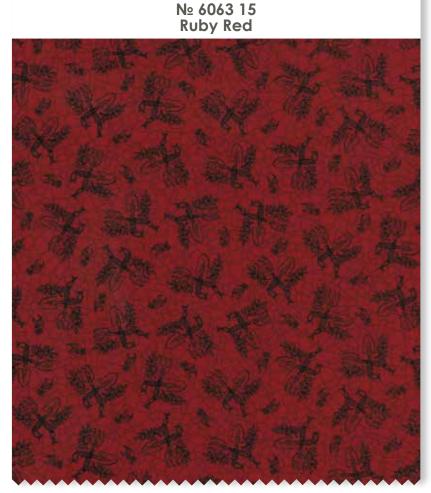

**№ KS 1413/KS 1413G** Patchwork Year BOM-10 mo. Size: 44" x 52"

**№ KS 1414/KS 1414G**Patchwork Year BOM-12 mo. Size: 52" x 66"

Nº 6061 11

**№ KS 1414/KS 1414G** Full Bloom Size: 72" x 72"

Nº 6062 15

Nº 5746 105 **Ruby Red** 