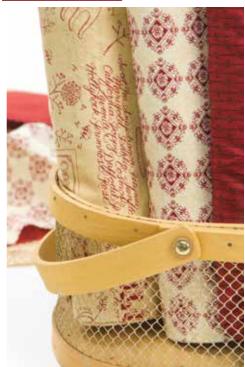

**№ KS 1413/KS 1413G** Patchwork Year BOM-10 mo. Size: 44" x 52"

**№ KS 1414/KS 1414G**Patchwork Year BOM-12 mo. Size: 52" x 66"

Nº 6061 11

**№ KS 1414/KS 1414G** Full Bloom Size: 72" x 72"

Nº 6062 15

Nº 5746 105 **Ruby Red** 