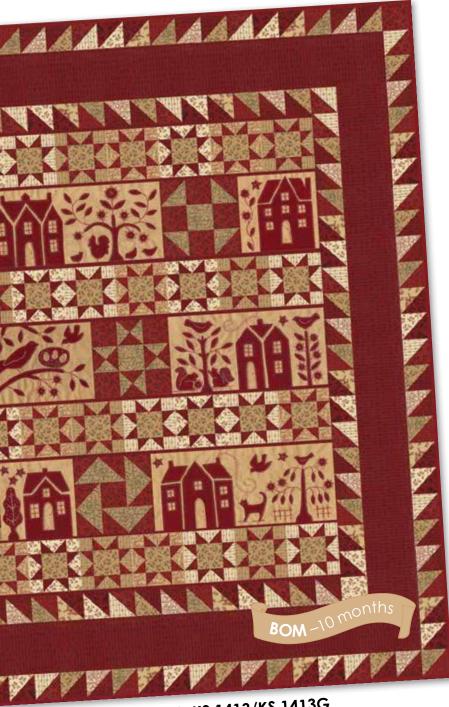

**№ KS 1413/KS 1413G** Patchwork Year BOM-10 mo. Size: 44" x 52"

**№ KS 1414/KS 1414G**Patchwork Year BOM-12 mo. Size: 52" x 66"

Nº 6061 11

**№ KS 1414/KS 1414G** Full Bloom Size: 72" x 72"

Nº 6062 15

Nº 5746 105 **Ruby Red** 