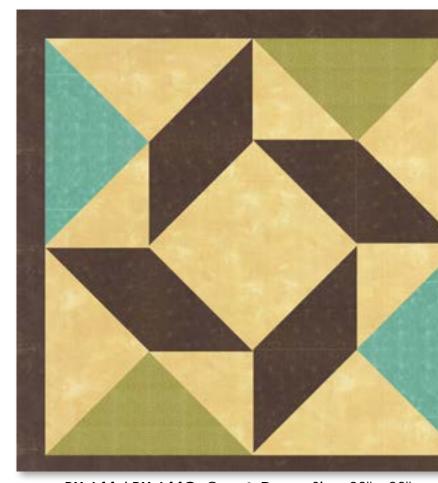

17843 13

17840 11

17848 16 \*

7521 696

PH 641 / PH 641G Crown Jewel Size: 86" x 86"

PH 644 / PH 644G One & Done Size: 90" x 90"