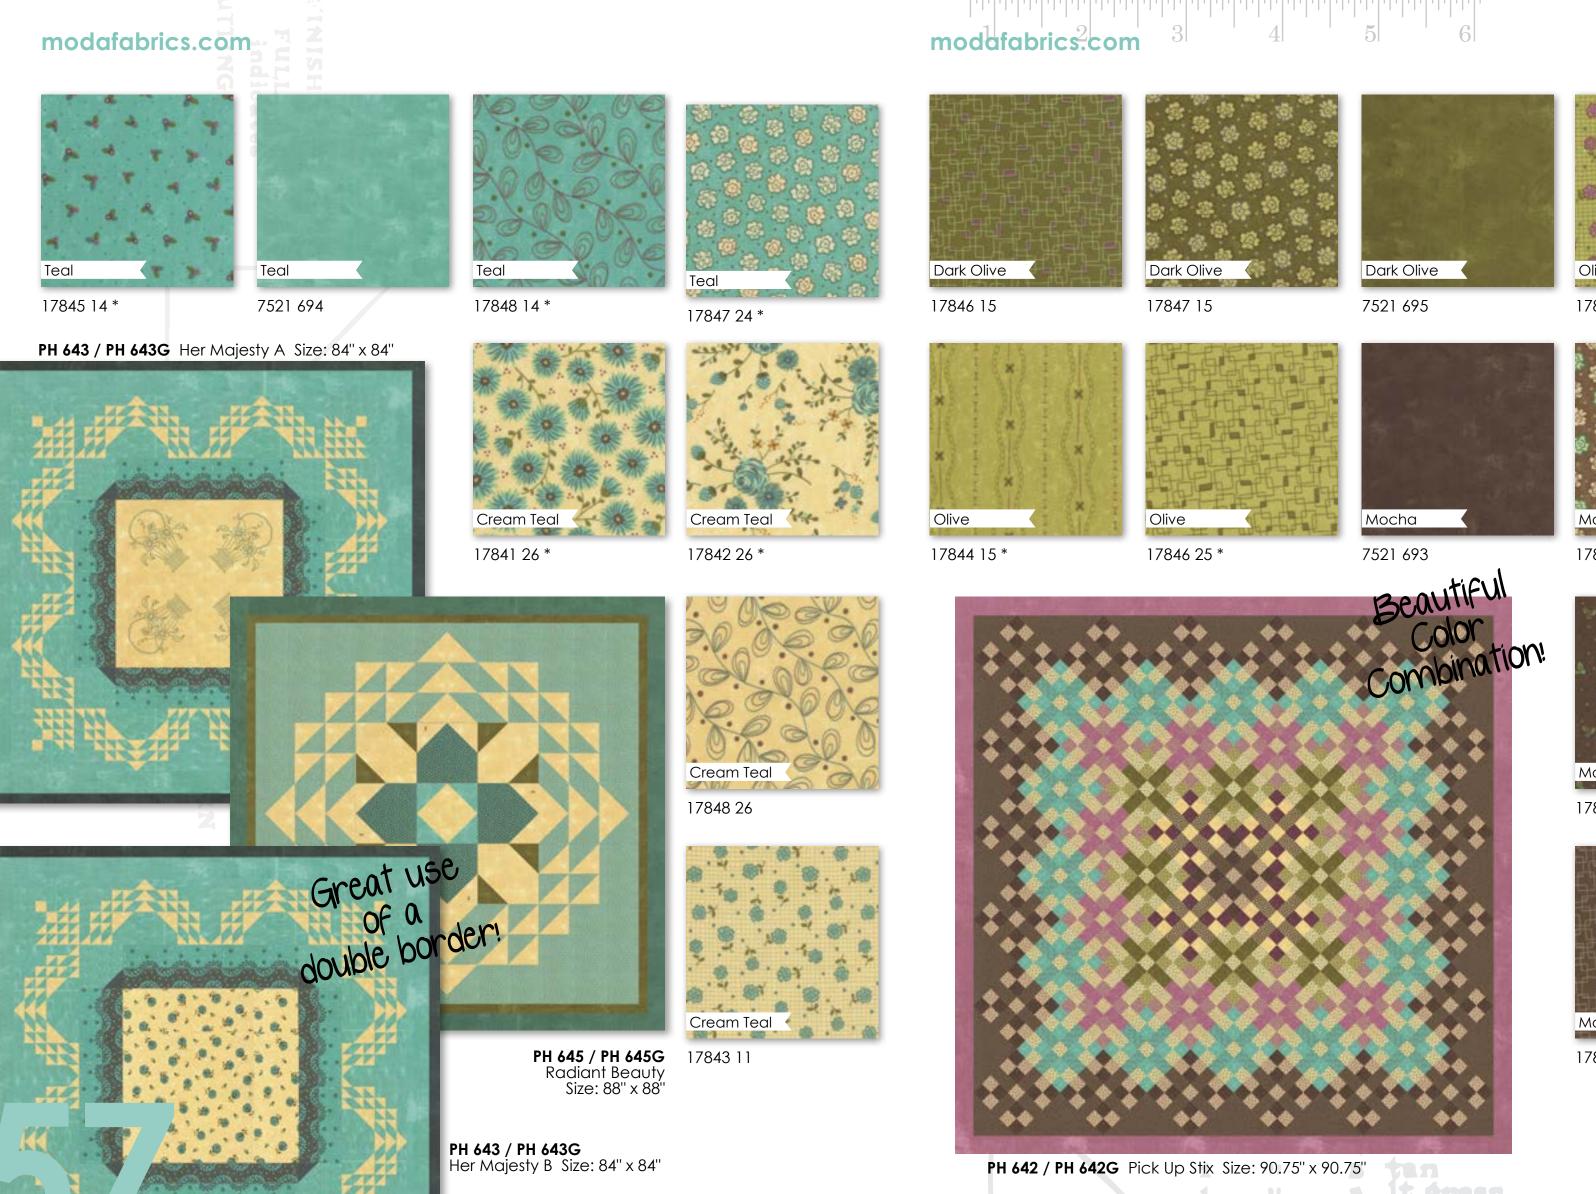

modafabrics.com

Teal

17840 14

17841 14 \*

Teal

7521 698

Dark Teal

17842 14

Zig zagreen Thumb size: 18tx 29titch? decisions, decisions, decisions...

17847 13 \*

17845 13 \*

17846 13

## modafabrics.com

October Delivery

17841 11 \*

17845 11

7521 697

Berry

17844 11 \*

7521 691

17843 13

17840 11

17848 16 \*

7521 696

PH 641 / PH 641G Crown Jewel Size: 86" x 86"

PH 644 / PH 644G One & Done Size: 90" x 90"