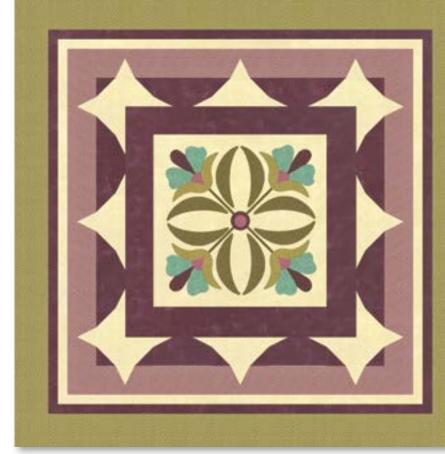

17843 13

17840 11

17848 16 \*

7521 696

PH 641 / PH 641G Crown Jewel Size: 86" x 86"

PH 644 / PH 644G One & Done Size: 90" x 90"