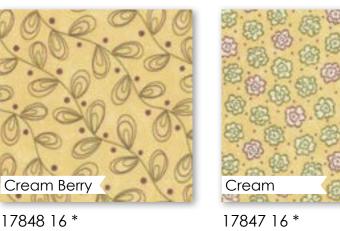

17843 13

17840 11

17848 16 \*

7521 696

PH 641 / PH 641G Crown Jewel Size: 86" x 86"

PH 644 / PH 644G One & Done Size: 90" x 90"