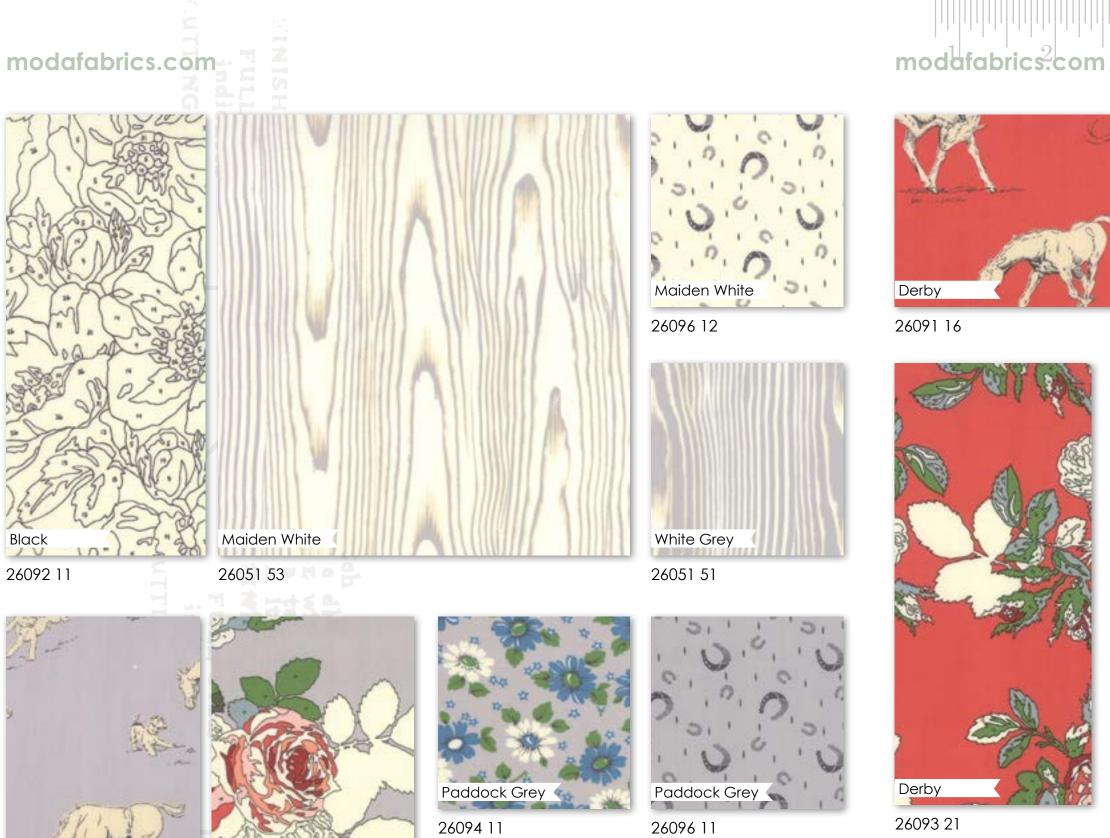

Purebred reflects the majesty and charm of the thoroughbred.

Romantic florals evoke the beautiful blankets of flowers that adorn the winner's circle while retaining a whimsical, childlike charm when mixed in a paint by number style.

## pattern by Thimbleblossoms

26093 21

26094 13

Paddock Grey

26091 11

26093 11

26096 11

26051 52