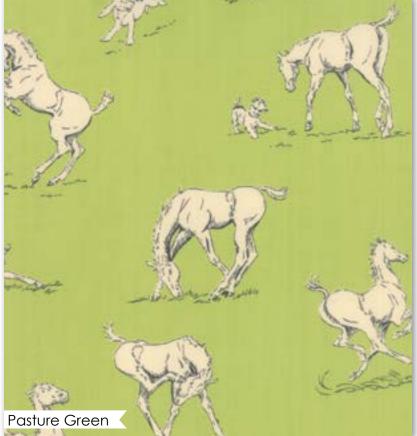

## / his being my third collection I felt drawn to

the year of the horse and what could be more apropos than the Triple Crown. With the summer excitement of California Chrome's run, I strapped on my fancy leather boots and got to work.

Purebred reflects the majesty and charm of the thoroughbred.

Romantic florals evoke the beautiful blankets of flowers that adorn the winner's circle while retaining a whimsical, childlike charm when mixed in a paint by number style.