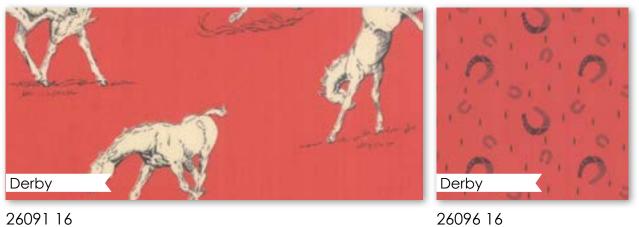

the year of the horse and what could be more apropos than the Triple Crown. With the summer excitement of California Chrome's run, I strapped on my fancy leather boots and got to work.

Purebred reflects the majesty and charm of the thoroughbred.

Romantic florals evoke the beautiful blankets of flowers that adorn the winner's circle while retaining a whimsical, childlike charm when mixed in a paint by number style.

PONE HALF PATTERNE







26090 11



Mode and the company that care





A fabric collection for the artist in you.



modafabrics.com





26091 14

26092 14







26093 17



modafabrics<sup>2</sup>.com

26091 15

Purebred Fabric + Versatile Tote STYLIN'! (yes, please!)





## October Delivery



26096 15

Bluegrass

26092 15

26094 16

## pattern by Thimbleblossoms









26093 21



26094 13





Paddock Grey

26091 11



26093 11



26096 11



26051 52



26092 20





26096 16



2609216