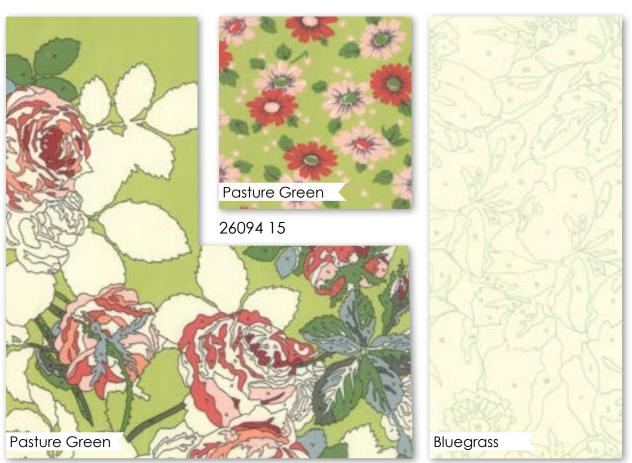

Purebred reflects the majesty and charm of the thoroughbred.

Romantic florals evoke the beautiful blankets of flowers that adorn the winner's circle while retaining a whimsical, childlike charm when mixed in a paint by number style.

## October Delivery

26096 15

Bluegrass

26092 15

26094 16