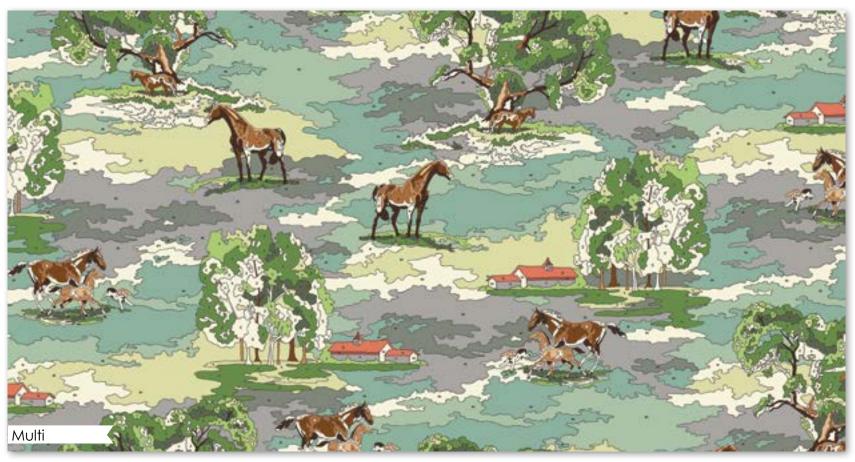

Purebred reflects the majesty and charm of the thoroughbred.

Romantic florals evoke the beautiful blankets of flowers that adorn the winner's circle while retaining a whimsical, childlike charm when mixed in a paint by number style.