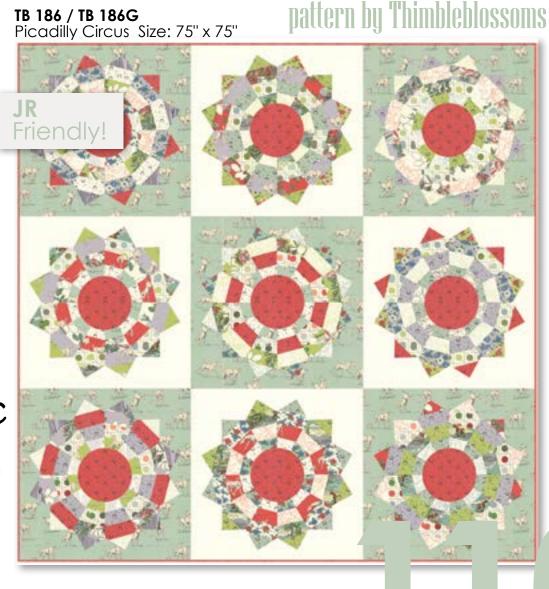

## pattern by Thimbleblossoms

26093 21

26094 13

Paddock Grey

26091 11

26093 11

26096 11

26051 52