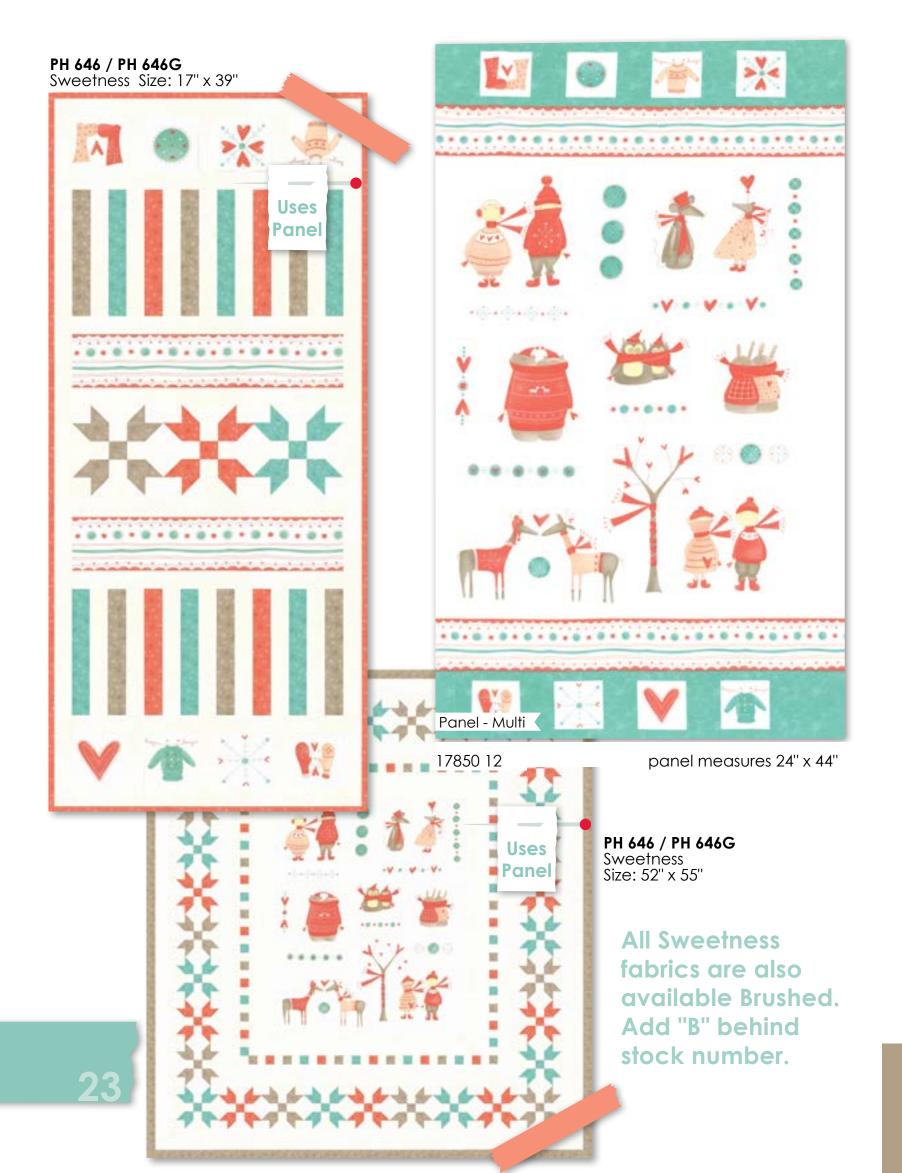

There is a whole lot of Sweetness packed into this line of fabric.

The panel featuring sweet little people and animals in winter attire is designed to cut apart or use as a whole cloth.

Tiny little prints in shades of snow, blush, sky and bunny brown will work in an array of projects from winter and

Christmas, to Valentine's and we even have brushed options made cuddly soft, perfect for baby. Enjoy the Sweetness!

All Sweetness fabrics are also available Brushed. Add "B" behind stock number.

patterns by Pieces From My Heart