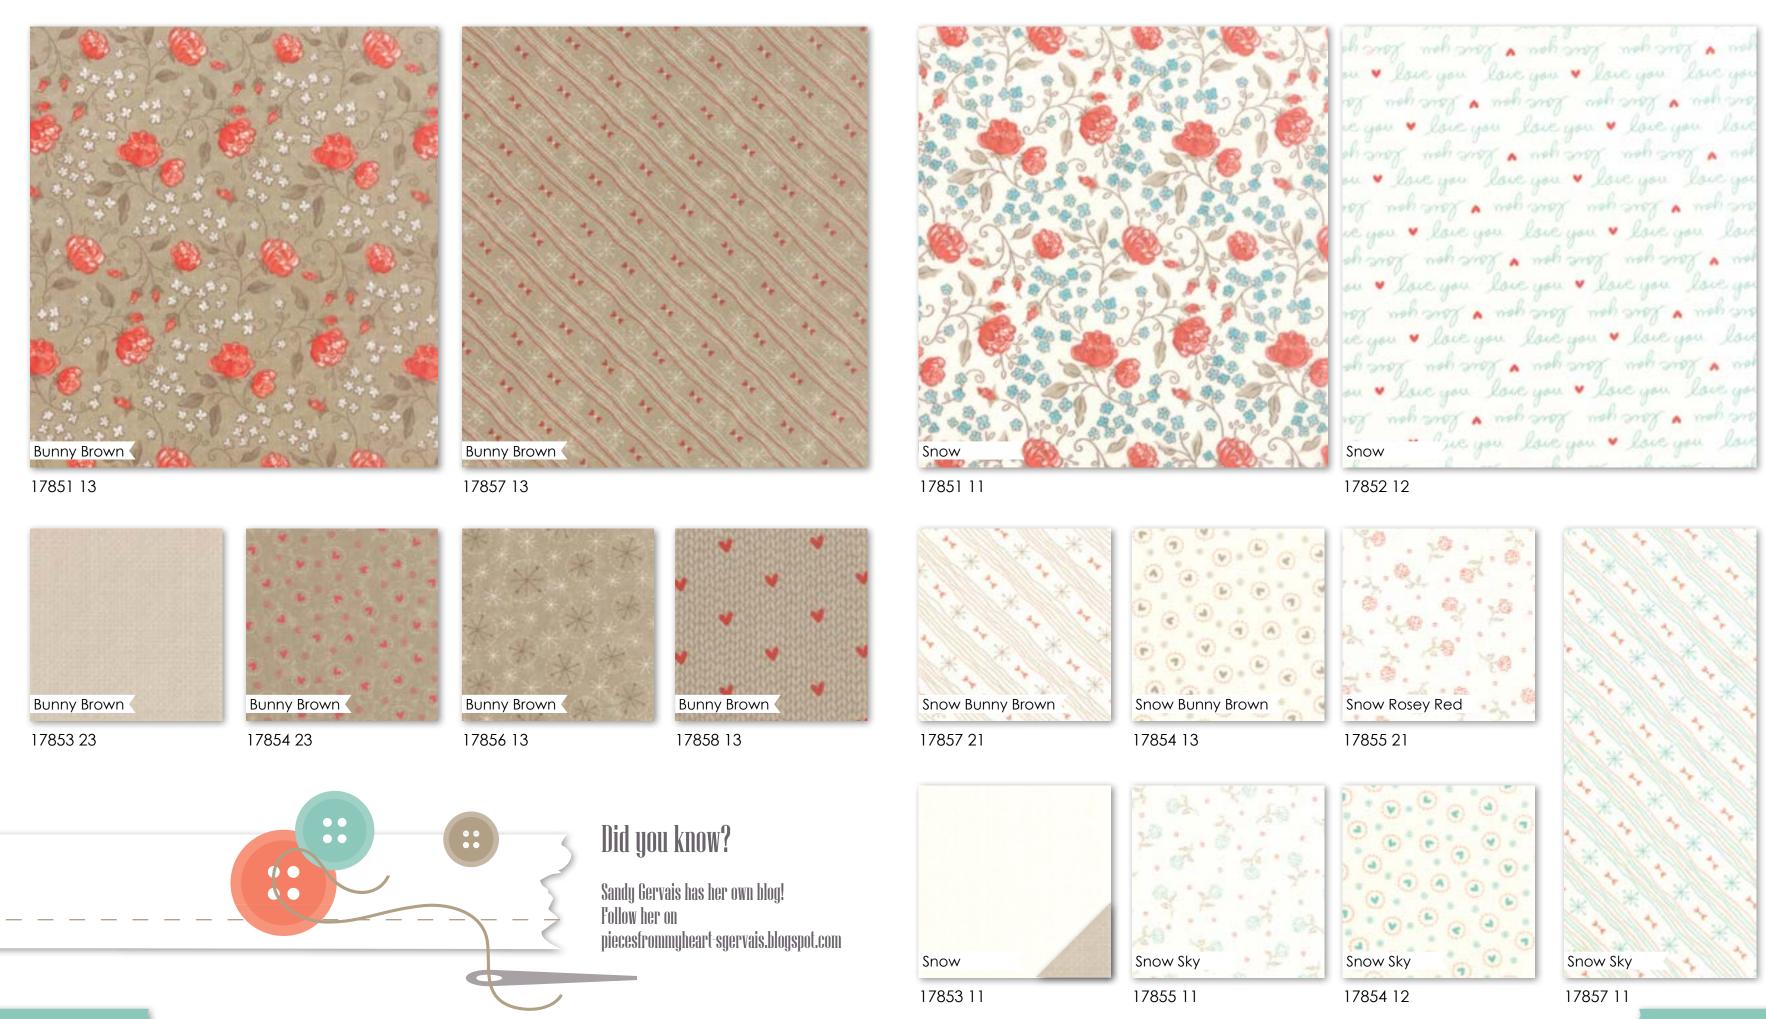

There is a whole lot of Sweetness packed into this line of fabric.

The panel featuring sweet little people and animals in winter attire is designed to cut apart or use as a whole cloth.

Tiny little prints in shades of snow, blush, sky and bunny brown will work in an array of projects from winter and

Christmas, to Valentine's and we even have brushed options made cuddly soft, perfect for baby. Enjoy the Sweetness!

All Sweetness fabrics are also available Brushed. Add "B" behind stock number.

patterns by Pieces From My Heart