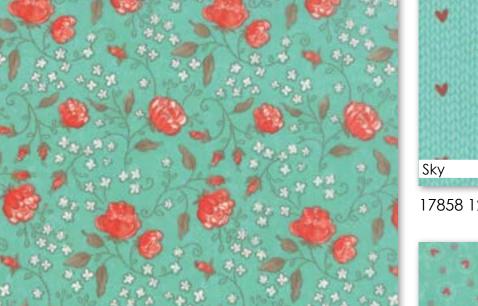

There is a whole lot of Sweetness packed into this line of fabric.

The panel featuring sweet little people and animals in winter attire is designed to cut apart or use as a whole cloth.

Tiny little prints in shades of snow, blush, sky and bunny brown will work in an array of projects from winter and

Christmas, to Valentine's and we even have brushed options made cuddly soft, perfect for baby. Enjoy the Sweetness!

All Sweetness fabrics are also available Brushed. Add "B" behind stock number.

patterns by Pieces From My Heart