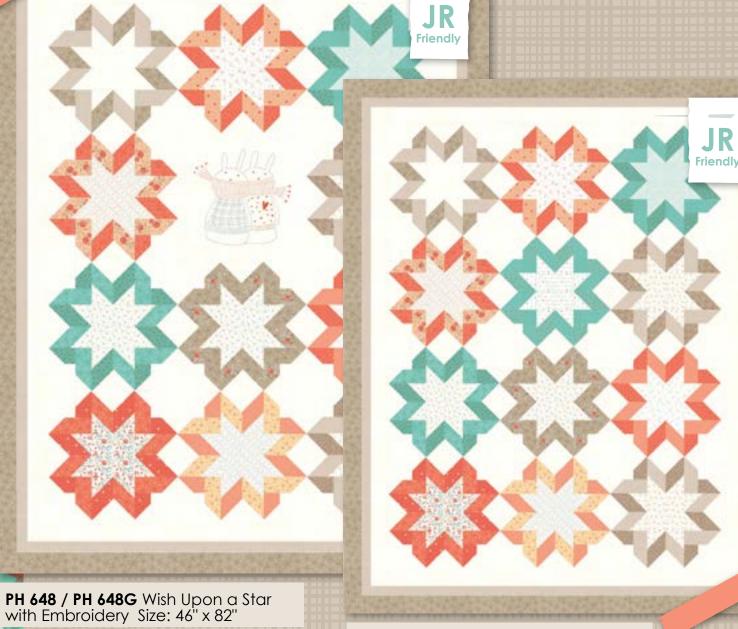

**PH 648 / PH 648G** Wish Upon a Star without Embroidery Size: 46" x 52"

17858 12

17853 12

17851 12

17854 22

17856 12

17852 22

17853 32