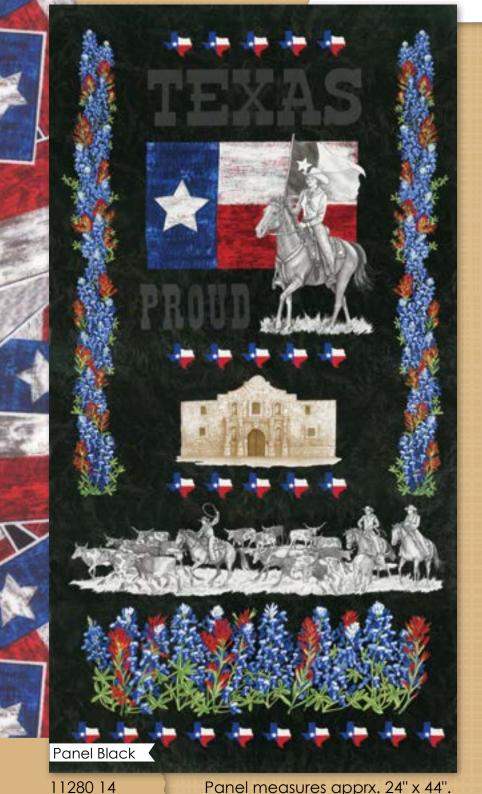

11281 16

11284 16

11283 16

Panel measures apprx. 24" x 44".

fence and Longhorn cattle being herded to a new pasture were the inspirations for the Texas Proud fabric

line. Drive through any city or countryside in Texas and you will see how proud Texans are of displaying

the state flag. The Longhorn featured on the bold "Texas Proud" state print belongs to my sister, Connie

and her husband, Robert Conner. I am pleased they let me use their Longhorns in my art.

11280 12 Panel measures apprx. 24" x 44".