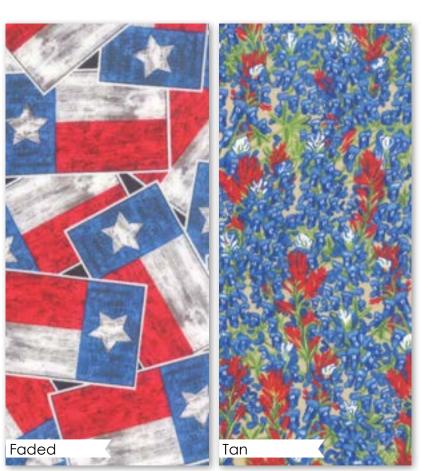

the state flag. The Longhorn featured on the bold "Texas Proud" state print belongs to my sister, Connie

and her husband, Robert Conner. I am pleased they let me use their Longhorns in my art.

11280 12 Panel measures apprx. 24" x 44".