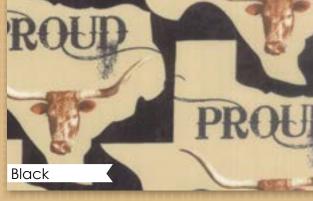

the state flag. The Longhorn featured on the bold "Texas Proud" state print belongs to my sister, Connie

and her husband, Robert Conner. I am pleased they let me use their Longhorns in my art.

11280 12 Panel measures apprx. 24" x 44".