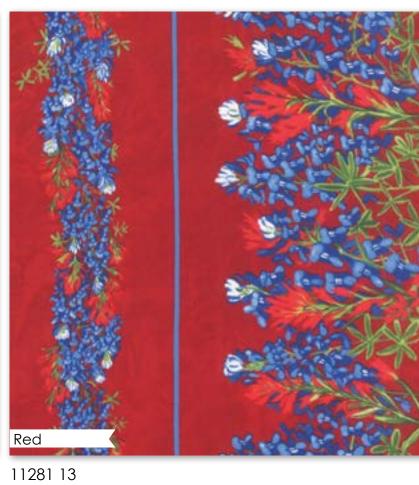

11281 16

11284 16

11283 16

Panel measures apprx. 24" x 44".

fence and Longhorn cattle being herded to a new pasture were the inspirations for the Texas Proud fabric

line. Drive through any city or countryside in Texas and you will see how proud Texans are of displaying