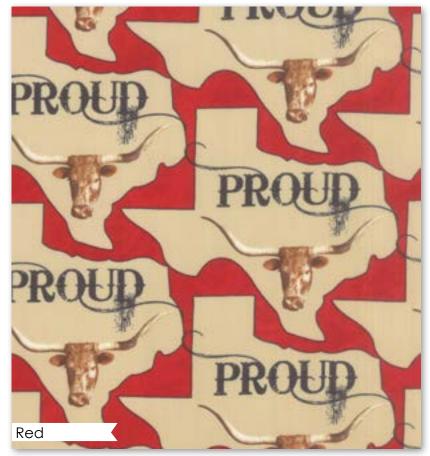

11281 16

11284 16

11283 16

Panel measures apprx. 24" x 44".

fence and Longhorn cattle being herded to a new pasture were the inspirations for the Texas Proud fabric

line. Drive through any city or countryside in Texas and you will see how proud Texans are of displaying

the state flag. The Longhorn featured on the bold "Texas Proud" state print belongs to my sister, Connie

and her husband, Robert Conner. I am pleased they let me use their Longhorns in my art.

11280 12 Panel measures apprx. 24" x 44".