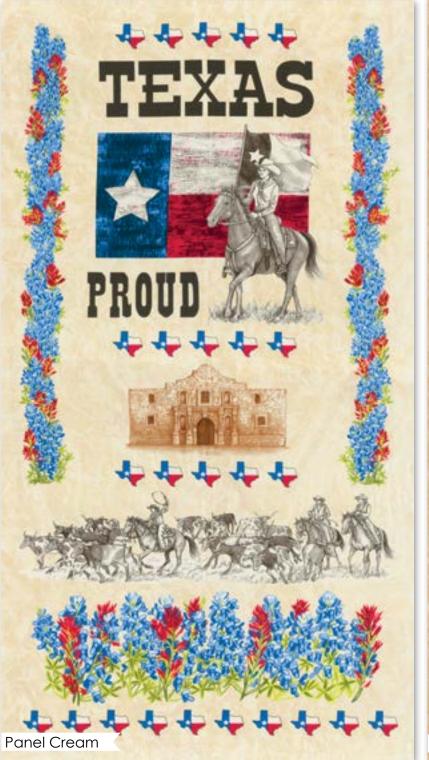

11281 16

11284 16

11283 16

Panel measures apprx. 24" x 44".

fence and Longhorn cattle being herded to a new pasture were the inspirations for the Texas Proud fabric

line. Drive through any city or countryside in Texas and you will see how proud Texans are of displaying