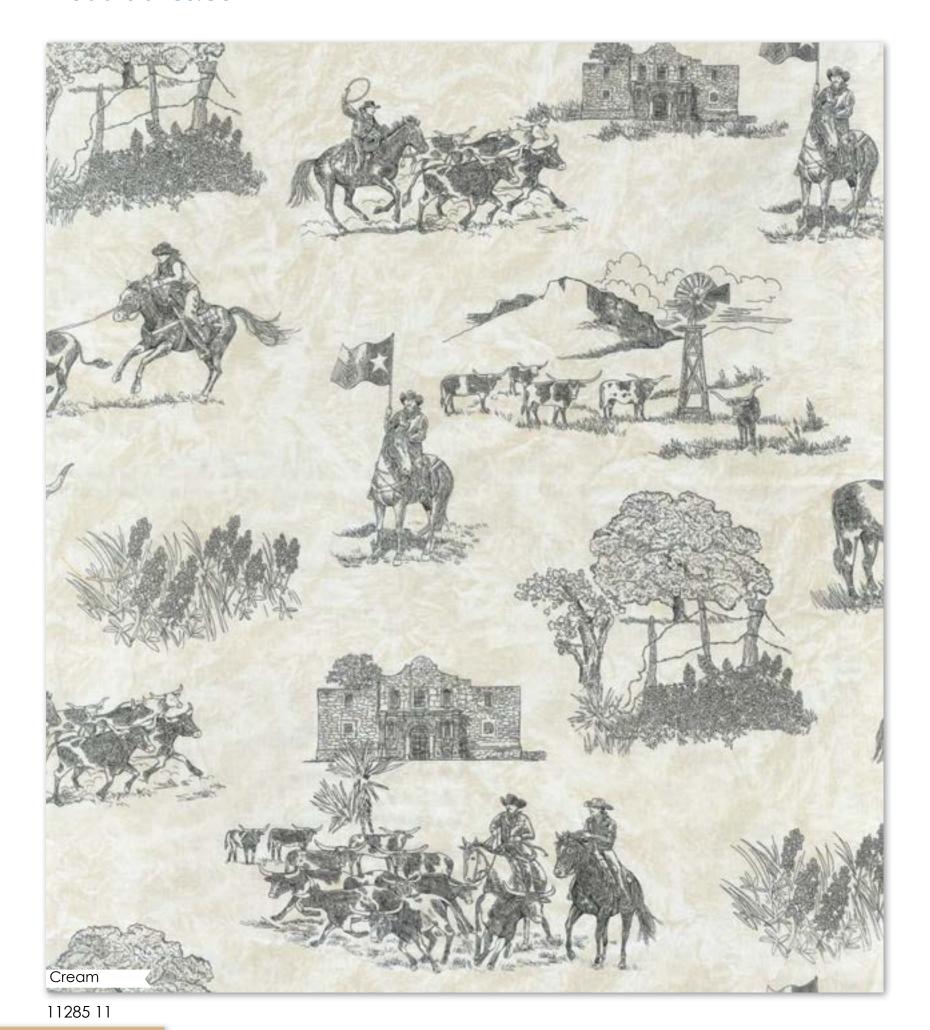

11281 16

11284 16

11283 16

Panel measures apprx. 24" x 44".

fence and Longhorn cattle being herded to a new pasture were the inspirations for the Texas Proud fabric

line. Drive through any city or countryside in Texas and you will see how proud Texans are of displaying

the state flag. The Longhorn featured on the bold "Texas Proud" state print belongs to my sister, Connie

and her husband, Robert Conner. I am pleased they let me use their Longhorns in my art.

11280 12 Panel measures apprx. 24" x 44".