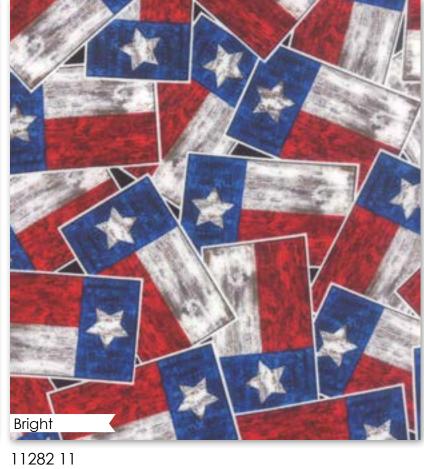

11281 16

11284 16

11283 16

Panel measures apprx. 24" x 44".

fence and Longhorn cattle being herded to a new pasture were the inspirations for the Texas Proud fabric

line. Drive through any city or countryside in Texas and you will see how proud Texans are of displaying

the state flag. The Longhorn featured on the bold "Texas Proud" state print belongs to my sister, Connie

and her husband, Robert Conner. I am pleased they let me use their Longhorns in my art.

11280 12 Panel measures apprx. 24" x 44".