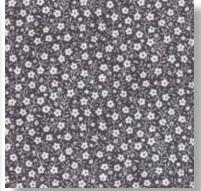

y popular demand, this vintage-inspired, sewing-themed collection was made with love and a little bit of creative sass. The mixture of tiny floral prints and sewing patterns, big polka dots and text create a retro-modern patchwork that is sure to keep you busy stitching.

DROP ROUNDED TABLESPOONS 2 INCHES APART ON UNGREASED COOKIE SHEETS. BAKE IN A 325 DEGREES OVEN 14 TO 16 MINUTES OR UNTIL GOLDEN. COOL ABOUT 2 MINUTES ON COOKIE SHEETS, THEN TRANSFER TO WIRE RACKS.

№ 33181 26\* Licorice Whip Cream

Nº 33185 16 Cloudy Sky

Nº 33186 16\* Cloudy Sky

Nº 33182 16\* Cloudy Sky

Nº 33186 26 Licorice

Nº 33181 11 Pink Lemonade

Nº 33185 11\* Pink Lemonade

Nº 33186 11 Pink Lemonade

Nº 33184 11 Pink Lemonade