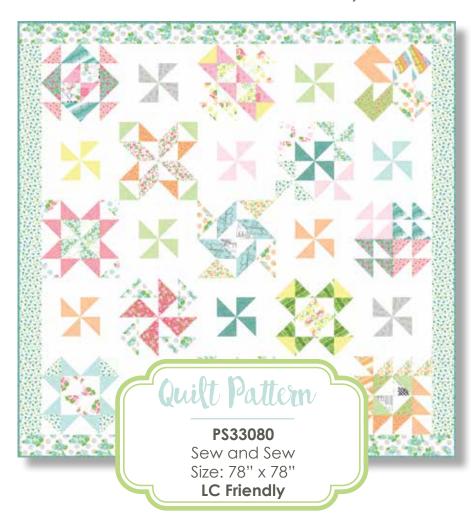

y popular demand, this vintage-inspired, sewing-themed collection was made with love and a little bit of creative sass. The mixture of tiny floral prints and sewing patterns, big polka dots and text create a retro-modern patchwork that is sure to keep you busy stitching.