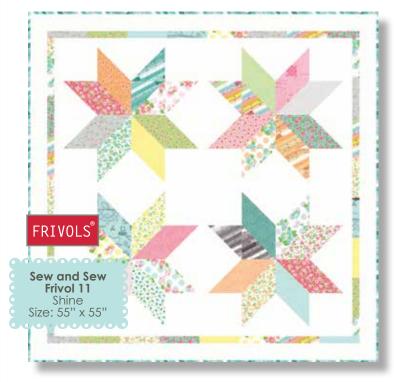

COMBINED.

BEAT IN THE EGGS AND VANILLA UNTIL MIXTURE IS SMOOTH. USING THE MIXER, BEAT IN AS MUCH OF THE FLOUR AS YOU CAN. STIR IN REMAINING FLOUR BY HAND. STIR IN CHERRIES, NUTS, CHOCOLATE AND WHITE BAKING PIECES. (DOUGH WILL BE STIFF.)

DROP ROUNDED TABLESPOONS 2 INCHES APART ON UNGREASED COOKIE SHEETS. BAKE IN A 325 DEGREES OVEN 14 TO 16 MINUTES OR UNTIL GOLDEN. COOL ABOUT 2 MINUTES ON COOKIE SHEETS, THEN TRANSFER TO WIRE RACKS.





№ 33181 26\* Licorice Whip Cream



Nº 33185 16 Cloudy Sky



Nº 33186 16\* Cloudy Sky



Nº 33182 16\* Cloudy Sky



Nº 33186 26 Licorice









Nº 33181 11 Pink Lemonade



Nº 33185 11\* Pink Lemonade



Nº 33186 11 Pink Lemonade



Nº 33184 11 Pink Lemonade



Nº 33186 21 Strawberry



Nº 33183 11\* Strawberry



№ 33183 27\* Strawberry Whip Cream