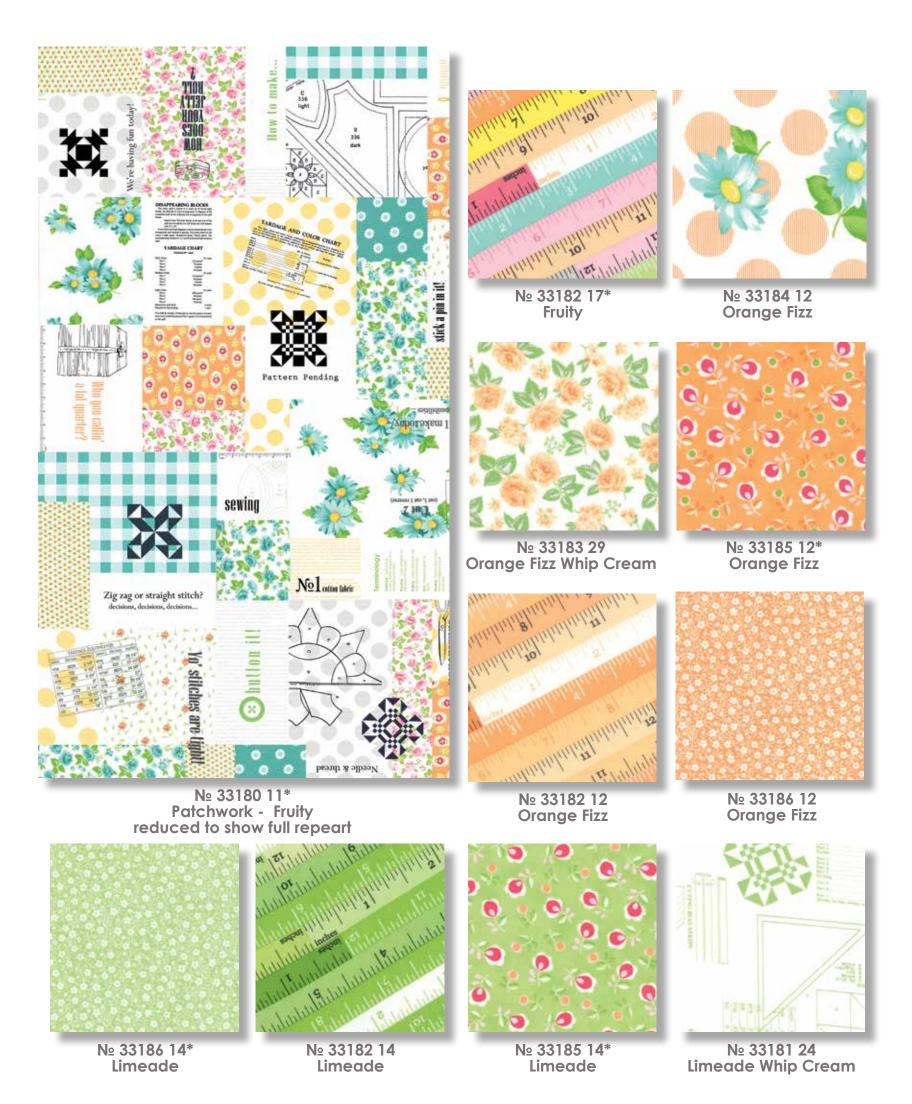

y popular demand, this vintage-inspired, sewing-themed collection was made with love and a little bit of creative sass. The mixture of tiny floral prints and sewing patterns, big polka dots and text create a retro-modern patchwork that is sure to keep you busy stitching.