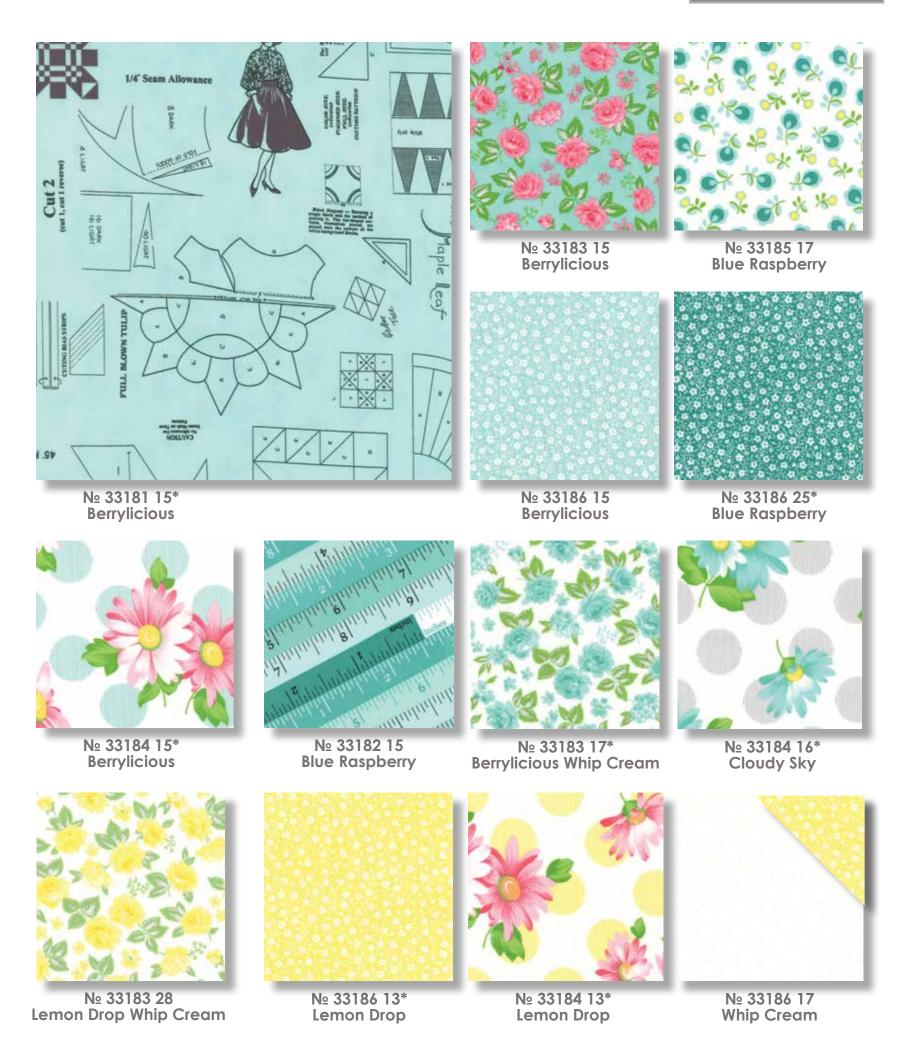

y popular demand, this vintage-inspired, sewing-themed collection was made with love and a little bit of creative sass. The mixture of tiny floral prints and sewing patterns, big polka dots and text create a retro-modern patchwork that is sure to keep you busy stitching.

Nº 33185 16 Cloudy Sky

Nº 33186 16\* Cloudy Sky

Nº 33182 16\* Cloudy Sky

Nº 33186 26 Licorice

Nº 33181 11 Pink Lemonade

Nº 33185 11\* Pink Lemonade

Nº 33186 11 Pink Lemonade

Nº 33184 11 Pink Lemonade

Nº 33186 21 Strawberry

Nº 33183 11\* Strawberry

№ 33183 27\* Strawberry Whip Cream