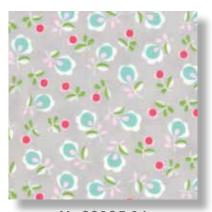

y popular demand, this vintage-inspired, sewing-themed collection was made with love and a little bit of creative sass. The mixture of tiny floral prints and sewing patterns, big polka dots and text create a retro-modern patchwork that is sure to keep you busy stitching.

Nº 33185 16 Cloudy Sky

Nº 33186 16\* Cloudy Sky

Nº 33182 16\* Cloudy Sky

Nº 33186 26 Licorice

Nº 33181 11 Pink Lemonade

Nº 33185 11\* Pink Lemonade

Nº 33186 11 Pink Lemonade

Nº 33184 11 Pink Lemonade

Nº 33186 21 Strawberry

Nº 33183 11\* Strawberry

№ 33183 27\* Strawberry Whip Cream