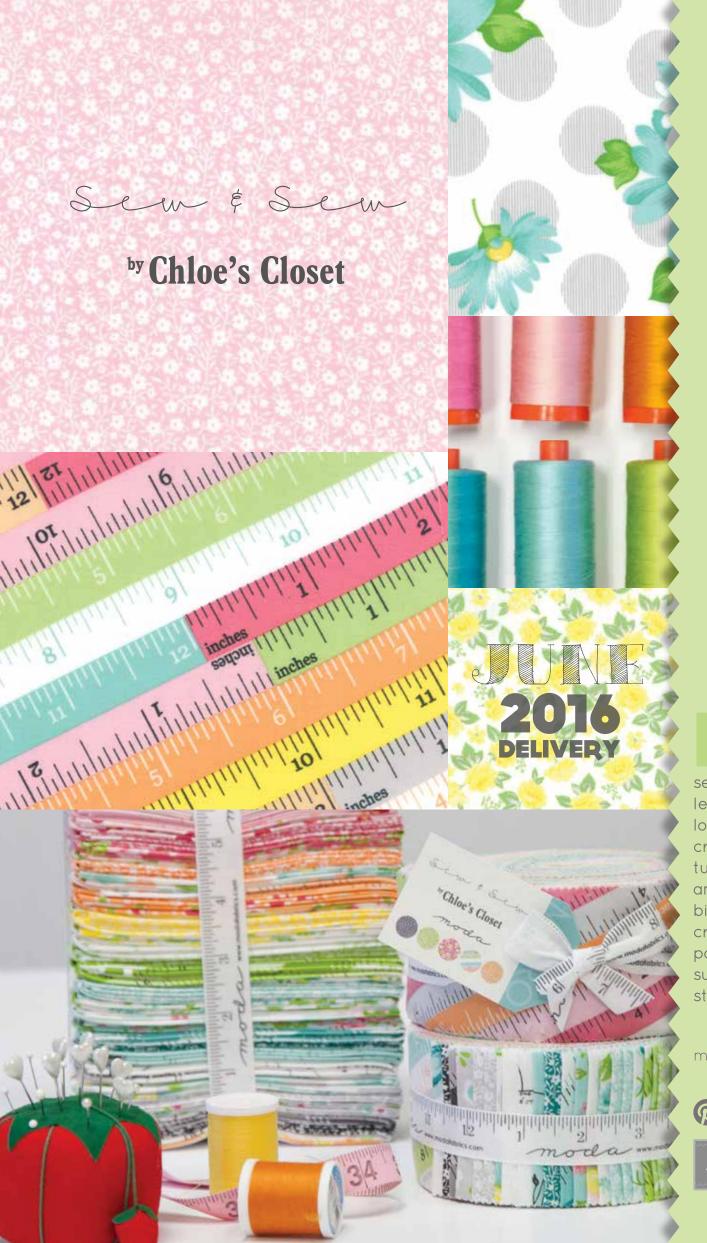

y popular demand, this vintage-inspired, sewing-themed collection was made with love and a little bit of creative sass. The mixture of tiny floral prints and sewing patterns, big polka dots and text create a retro-modern patchwork that is sure to keep you busy stitching.