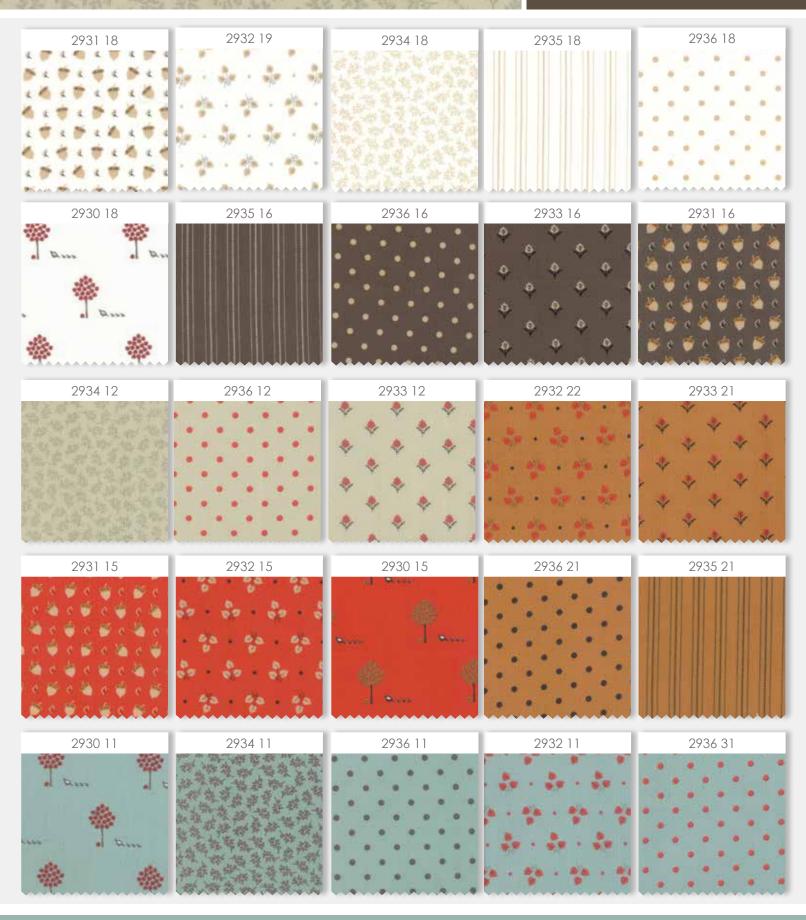

AB

**F8** 

JR

LC

MC

PP

KIT

•25 Prints •100% Premium Cotton JR's, LC's, MC's and PP's include two each of 2931, 2934 and 2936 12, 16, 18, 21 & 31.