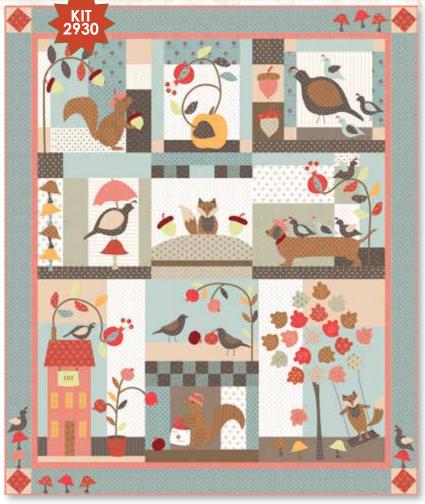

patterns shown by Bunny Hill Designs right: **BHD 2135 / BHD 2135G** also available as **KIT 2930** Maple Street Size: 65" × 77"

On the far eastern side of Lake Superior, you'll find Maple Island just off the Canadian shore. Tree-lined paths lead down to the water, creating a canopy overhead. In the Fall, the colors are brilliant. The oak and maple trees color the island in spectacular shades of red, gold, orange and green. We hope we have conveyed the feel of this small, wondrous place with the fabric line we have designed for you.