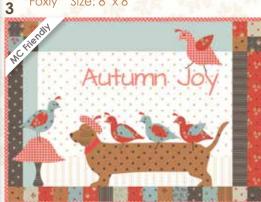

## **101 Maple Street**

"It looked like the world was covered in a cobbler crust of brown sugar and cinnamon" Sarah Addison Allen by Bunny Hill Designs

1. BHD 2136 / BHD 2136G Pumpkin Parade Mini Size: 19" x 21" 2. BHD 2137 / BHD 2137G Acorn Days Mini Size: 21" x 25" 3. BHD 2138 / BHD 2138G Autumn Joy Mini Size: 17" x 12" 4.BHD 2139 / BHD 2139G Foxly Size: 8" x 8"