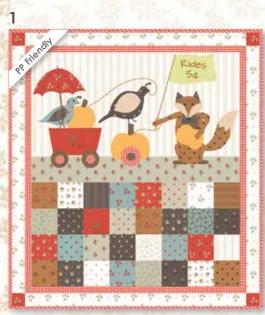

## **101 Maple Street**

"It looked like the world was covered in a cobbler crust of brown sugar and cinnamon" Sarah Addison Allen by Bunny Hill Designs

1. BHD 2136 / BHD 2136G Pumpkin Parade Mini Size: 19" x 21" 2. BHD 2137 / BHD 2137G Acorn Days Mini Size: 21" x 25" 3. BHD 2138 / BHD 2138G Autumn Joy Mini Size: 17" x 12" 4.BHD 2139 / BHD 2139G Foxly Size: 8" x 8"