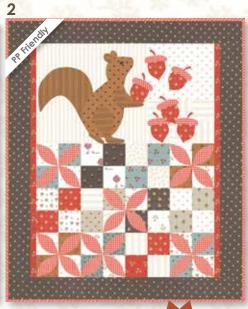

## **101 Maple Street**

"It looked like the world was covered in a cobbler crust of brown sugar and cinnamon" Sarah Addison Allen by Bunny Hill Designs

1. BHD 2136 / BHD 2136G Pumpkin Parade Mini Size: 19" x 21" 2. BHD 2137 / BHD 2137G Acorn Days Mini Size: 21" x 25" 3. BHD 2138 / BHD 2138G Autumn Joy Mini Size: 17" x 12" 4.BHD 2139 / BHD 2139G Foxly Size: 8" x 8"