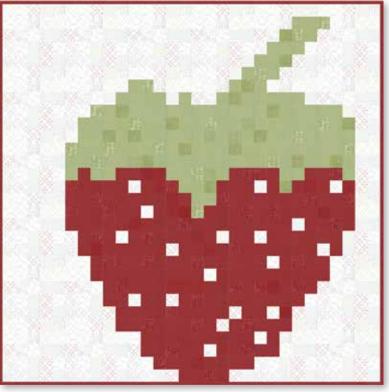

#### CREATE A LIFE YOU WANT TO WAKE UP TO:

PNQ 115 / PNQ 115G Strawberries Forever

Size: 61" x 61

**PNQ 112 / PNQ 112G** Blossom Size: 79" x 89"