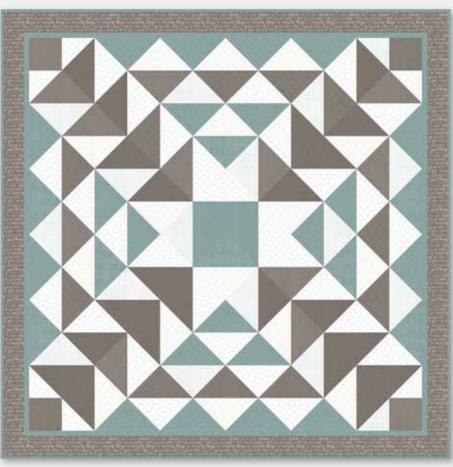

### Natalia & Kathleen of **Piece N Quilt**

**PNQ 114 / PNQ 114G**Dart Size: 87" x 87"