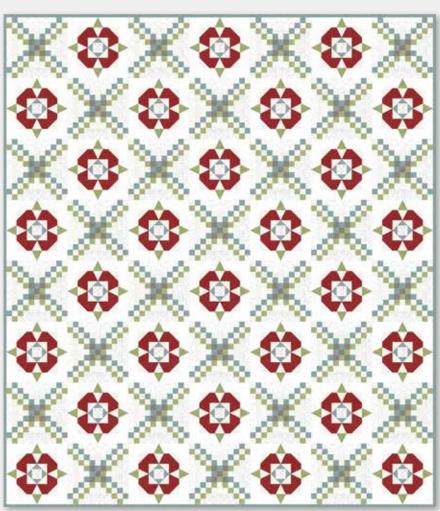

#### CREATE A LIFE YOU WANT TO WAKE UP TO:

PNQ 115 / PNQ 115G Strawberries Forever

Size: 61" x 61

**PNQ 112 / PNQ 112G** Blossom Size: 79" x 89"