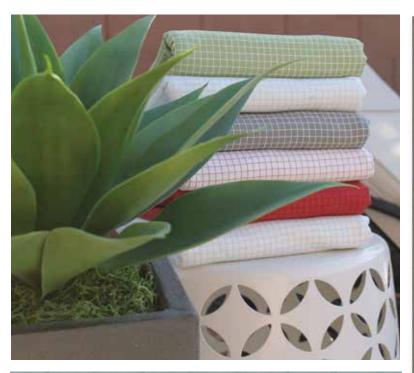

## Natalia & Kathleen of Piece N Quilt

Flourish is calming shades of green, gray, teal and red. The prints stand on their own for accessories, pillows and garments, while the clean designs also work well mixed with other favorite collections.

Surround yourself with Flourish as we have. These are the colors you'll find in our homes, and the prints come from Natalia's machine-quilting designs. The text print captures the quotes and inspirational messages we embrace every day... as we try to Flourish.