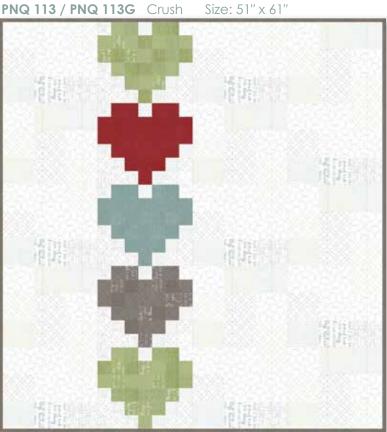

### Natalia & Kathleen of **Piece N Quilt**

**PNQ 114 / PNQ 114G**Dart Size: 87" x 87"