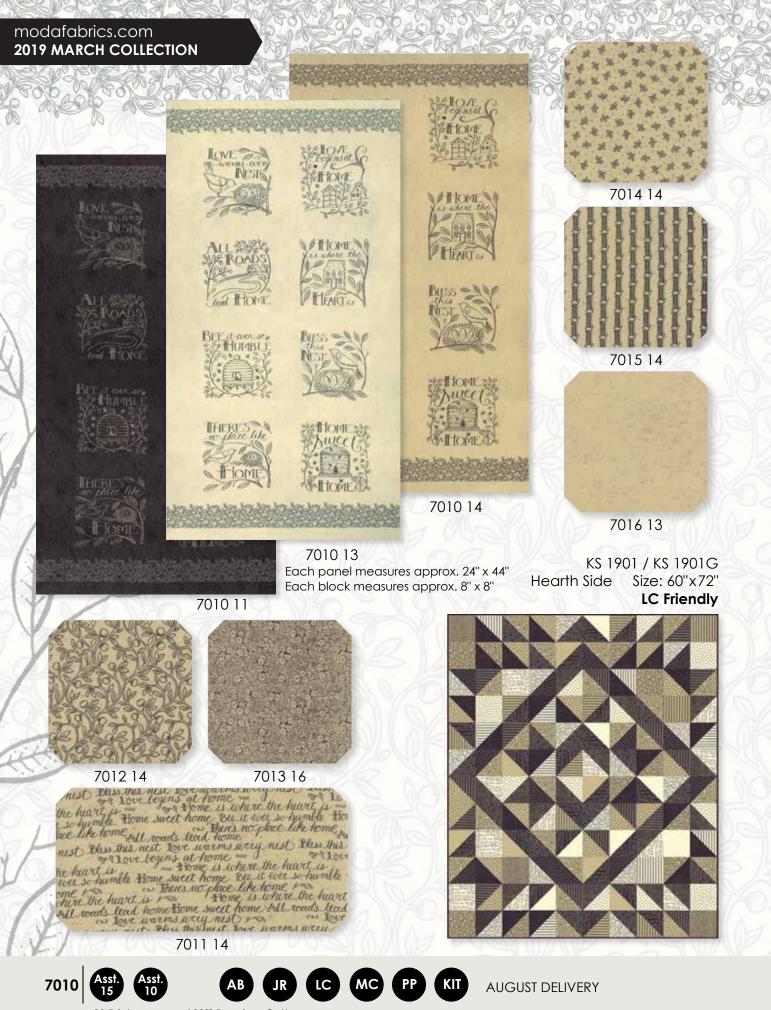

•20 Prints
•100% Premium Cotton

AB's include 1 panel - 70101-14. JR's, LC's, MC's and PP's do not include panels. JR's, LC's, MC's and PP's include two of each.

JR's, LC's, MC's and PP's include three of 7011 & 7016.