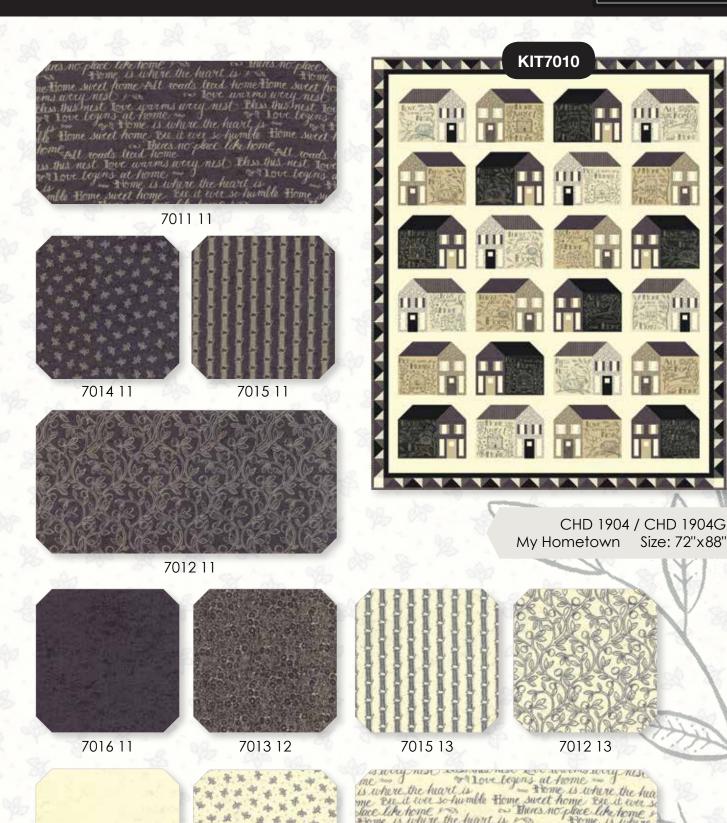

•20 Prints
•100% Premium Cotton

AB's include 1 panel - 70101-14. JR's, LC's, MC's and PP's do not include panels. JR's, LC's, MC's and PP's include two of each.

JR's, LC's, MC's and PP's include three of 7011 & 7016.