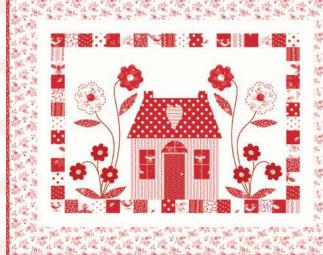

## **PP Friendly**

BHD 2950 / BHD 2950G The Potting Shed Mini Size: 24"x19" **PP Friendly** 

BHD 2951 / BHD 2951G Sweet Pea Size: 8"x9" **MC Friendly** 

BHD 2147 / BHD 2147G Size: 37"x37" Dandelions Table Topper JR Friendly