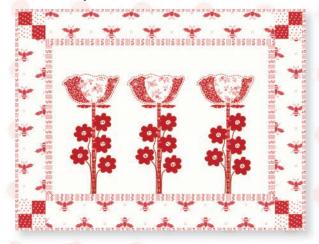

## **PP Friendly**

BHD 2950 / BHD 2950G The Potting Shed Mini Size: 24"x19" **PP Friendly** 

BHD 2951 / BHD 2951G Sweet Pea Size: 8"x9" **MC Friendly** 

BHD 2147 / BHD 2147G Size: 37"x37" Dandelions Table Topper JR Friendly