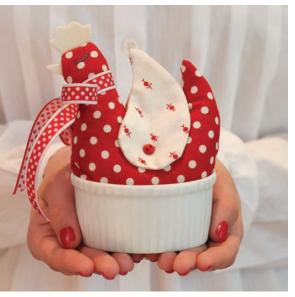

Offer a sampler quilt with piecing, applique, and embroidery, or inspire your customers with mini quilts that group together for a wonderful display of wall art. Try our cross stitch mini for a classic stitchery, decorate a table with our Jelly Roll table topper, tuck a few cottages on a shelf, and add a chicken pincushion for the perfect finish.