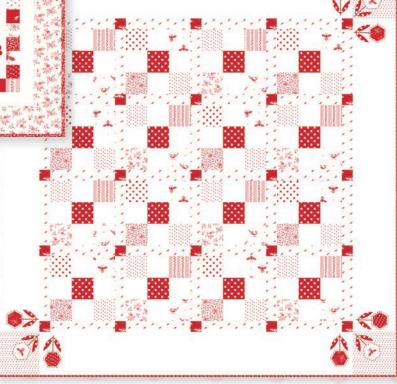

## To plant a garden is to believe in tomorrow...Audrey Hepburn

BHD 2146 / BHD 2146G My Redwork Garden

Size: 70" x 79"

**PP Friendly** 