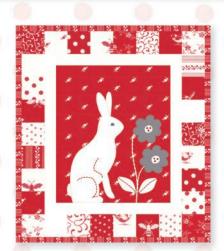

## **PP Friendly**

BHD 2950 / BHD 2950G The Potting Shed Mini Size: 24"x19" **PP Friendly** 

BHD 2951 / BHD 2951G Sweet Pea Size: 8"x9" **MC Friendly** 

BHD 2147 / BHD 2147G Size: 37"x37" Dandelions Table Topper JR Friendly