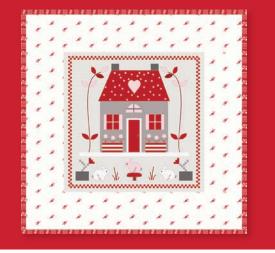

## **PP Friendly**

BHD 2950 / BHD 2950G The Potting Shed Mini Size: 24"x19" **PP Friendly** 

BHD 2951 / BHD 2951G Sweet Pea Size: 8"x9" **MC Friendly** 

BHD 2147 / BHD 2147G Size: 37"x37" Dandelions Table Topper JR Friendly