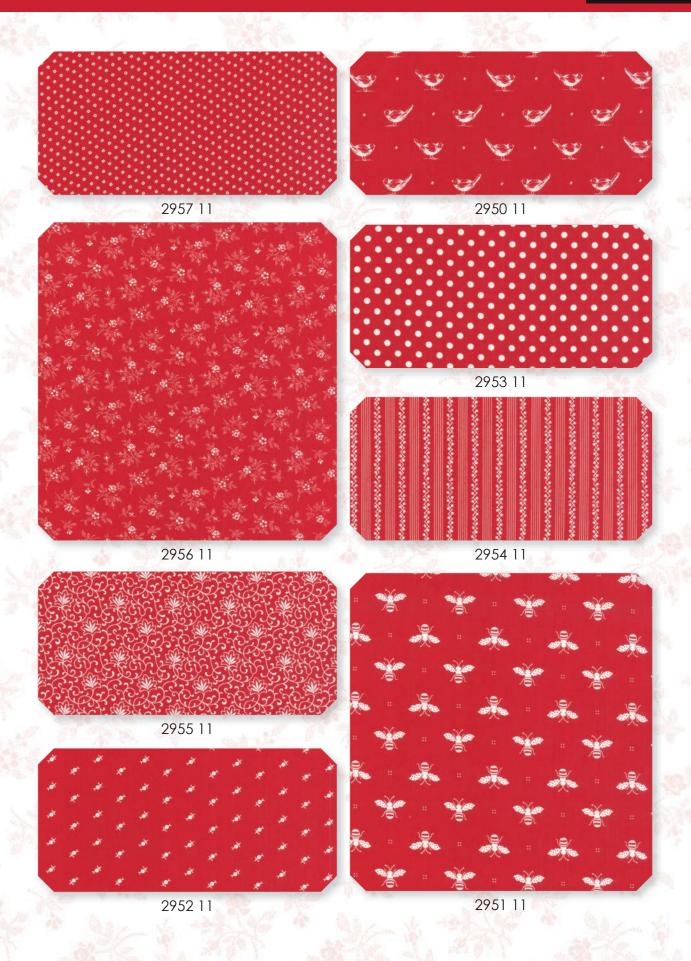

## My Redwork Garden by Bunny Hill Designs

With classic colors, and a charming, fresh look, My Redwork Garden is the perfect collection for so many projects! From romantic to modern country, these fabrics are fun and sure to become an essential in your shop.