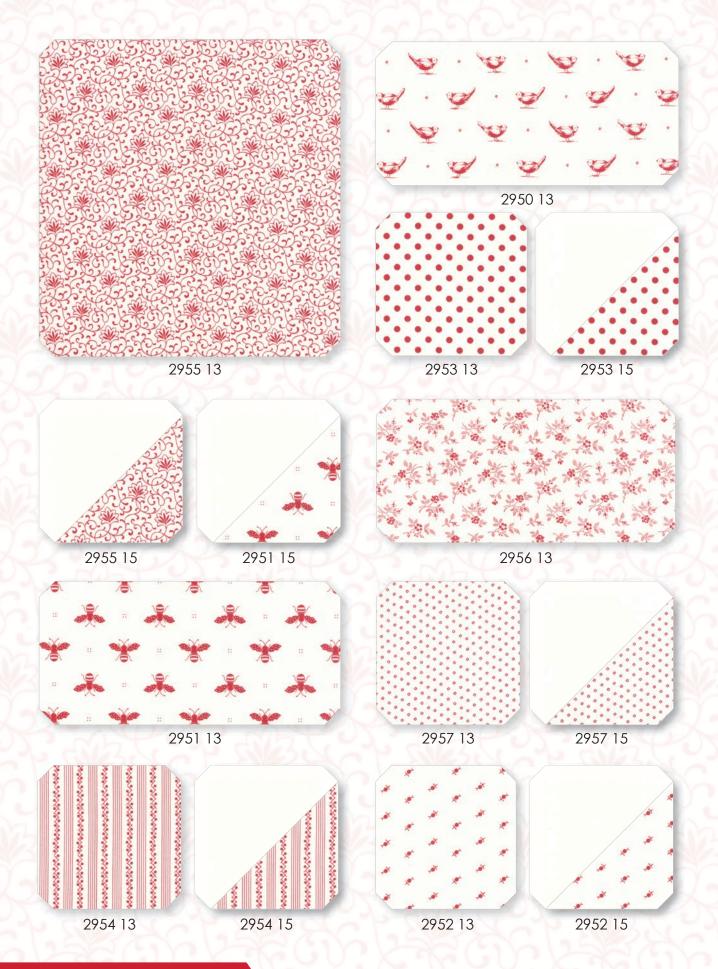

## My Redwork Garden by Bunny Hill Designs

With classic colors, and a charming, fresh look, My Redwork Garden is the perfect collection for so many projects! From romantic to modern country, these fabrics are fun and sure to become an essential in your shop.