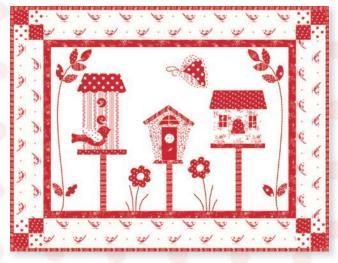

Offer a sampler quilt with piecing, applique, and embroidery, or inspire your customers with mini quilts that group together for a wonderful display of wall art. Try our cross stitch mini for a classic stitchery, decorate a table with our Jelly Roll table topper, tuck a few cottages on a shelf, and add a chicken pincushion for the perfect finish.