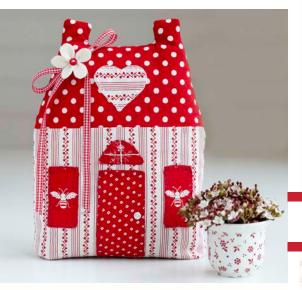

Offer a sampler quilt with piecing, applique, and embroidery, or inspire your customers with mini quilts that group together for a wonderful display of wall art. Try our cross stitch mini for a classic stitchery, decorate a table with our Jelly Roll table topper, tuck a few cottages on a shelf, and add a chicken pincushion for the perfect finish.