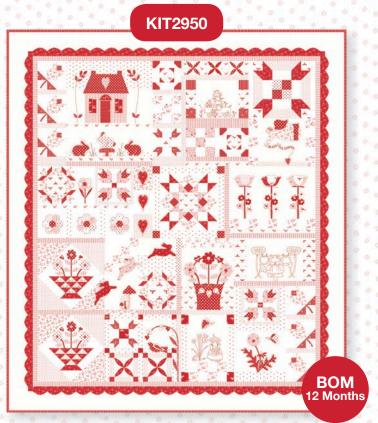

## To plant a garden is to believe in tomorrow...Audrey Hepburn

BHD 2146 / BHD 2146G My Redwork Garden

Size: 70" x 79"

**PP Friendly** 