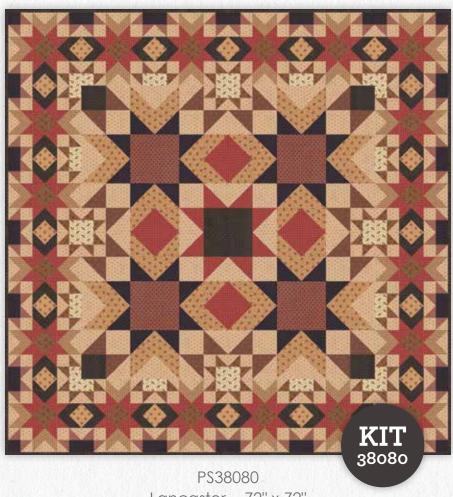

## Lancaster Jo Morton

Forever in love with 19th Century Quilts, my Lancaster collection fills the bill to add another color layer to our quilts.

Lancaster provides beautiful prints for traditional and reproduction quilts, including madder reds and golds that give life to the 19th century browns, blacks and neutrals. These fabrics feature a great "momma bear" stripe that's not too big, not too small, that's just right, lovely florals, and a cool little dot print. There are also leaves and buds, a few interesting background prints and a sweet small check will be perfect for traditional quilts.

## Expect nothing and appreciate everything.

Lancaster - 72" x 72"