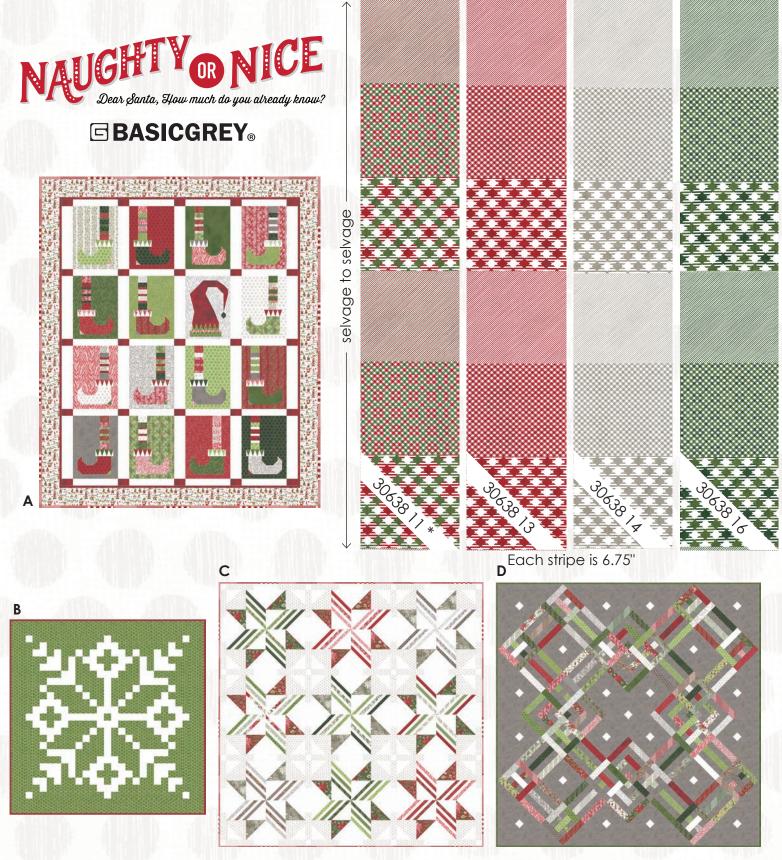

A BG PAT026 - Elfin' Around 62" x 74"; B BG PAT024 Winter Crystals 54" x 54"; C BG PAT023 - Pop Stars 87" x 87" HB Friendly; D BG PAT025 - Ribbon Weave 86" x 86" FQ Friendly.

PP

•40 Prints •100% Premium Cotton

LC's, MC's & PP's do not include 30638. LC's, MC's & PP's include two each of 30630.