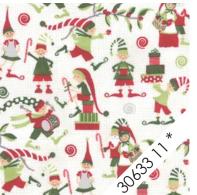

## Way up north there is a magical place.

It's filled with ribbons, bows, candy and more. There are little elves that play and make toys all day. It's a place bursting with laughter and joy as all prepare for Santa's big flight. So the question is... have you been naughty or nice?

Our newest holiday collection is filled with freshly fallen snow, sweet candy canes, and adorable elves, just to name a few. We've rounded out the playfulness with classic stripes and checks, merry florals and a dotted twist on our classic Grunge. It's the perfect mix for cozy quilts, fluffy pillows and stockings hung in a row. Wishing you and yours and very Merry Christmas!