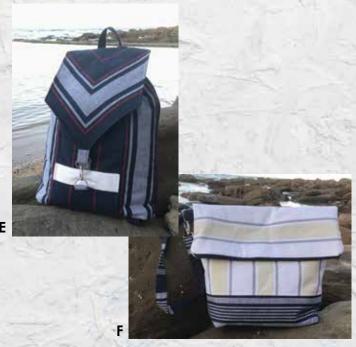

## Pieces To Treasure

A PTT 198 - Windmill 80" x 80"; B PTT 199 - Tidal 84" x 84"; C\* PTT 202 - Utility Apron USA One Size; D\* PTT 201 - Bramble Runner Gray 18" x 52"; E PTT 200 Uptown Backpack 14" x 18"; F PTT 203 - Lakeside Shoulder Bag 16" x 14".