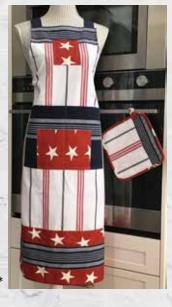

## Pieces To Treasure

A PTT 198 - Windmill 80" x 80"; B PTT 199 - Tidal 84" x 84"; C\* PTT 202 - Utility Apron USA One Size; D\* PTT 201 - Bramble Runner Gray 18" x 52"; E PTT 200 Uptown Backpack 14" x 18"; F PTT 203 - Lakeside Shoulder Bag 16" x 14".