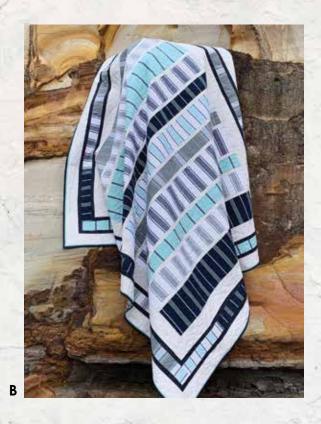

## Pieces To Treasure

A PTT 198 - Windmill 80" x 80"; B PTT 199 - Tidal 84" x 84"; C\* PTT 202 - Utility Apron USA One Size; D\* PTT 201 - Bramble Runner Gray 18" x 52"; E PTT 200 Uptown Backpack 14" x 18"; F PTT 203 - Lakeside Shoulder Bag 16" x 14".