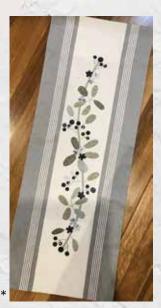

## Pieces To Treasure

A PTT 198 - Windmill 80" x 80"; B PTT 199 - Tidal 84" x 84"; C\* PTT 202 - Utility Apron USA One Size; D\* PTT 201 - Bramble Runner Gray 18" x 52"; E PTT 200 Uptown Backpack 14" x 18"; F PTT 203 - Lakeside Shoulder Bag 16" x 14".