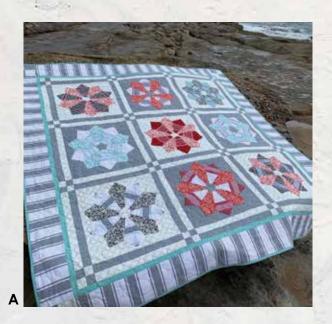

## Pieces To Treasure

A PTT 198 - Windmill 80" x 80"; B PTT 199 - Tidal 84" x 84"; C\* PTT 202 - Utility Apron USA One Size; D\* PTT 201 - Bramble Runner Gray 18" x 52"; E PTT 200 Uptown Backpack 14" x 18"; F PTT 203 - Lakeside Shoulder Bag 16" x 14".