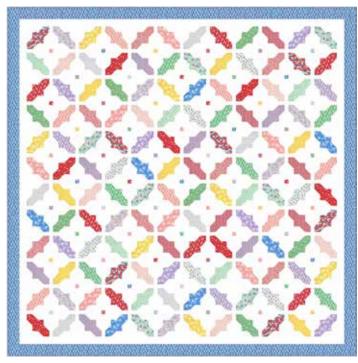

## 30's Playtime by Chloe's Closet

DSJ 2102 Farmhouse Fancy BOM 12 Months 82" x 98"

WS 20 Tiddlywinks 93" x 93" FQ Friendly Click here to shop this collection!