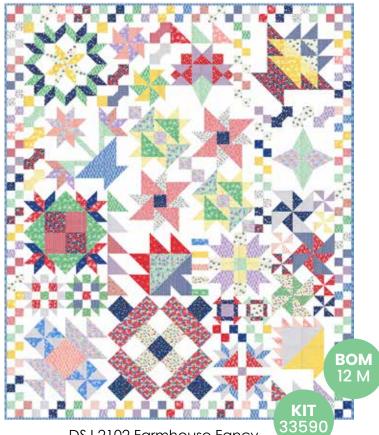

## 30's Playtime by Chloe's Closet

DSJ 2102 Farmhouse Fancy BOM 12 Months 82" x 98"

WS 20 Tiddlywinks 93" x 93" FQ Friendly Click here to shop this collection!