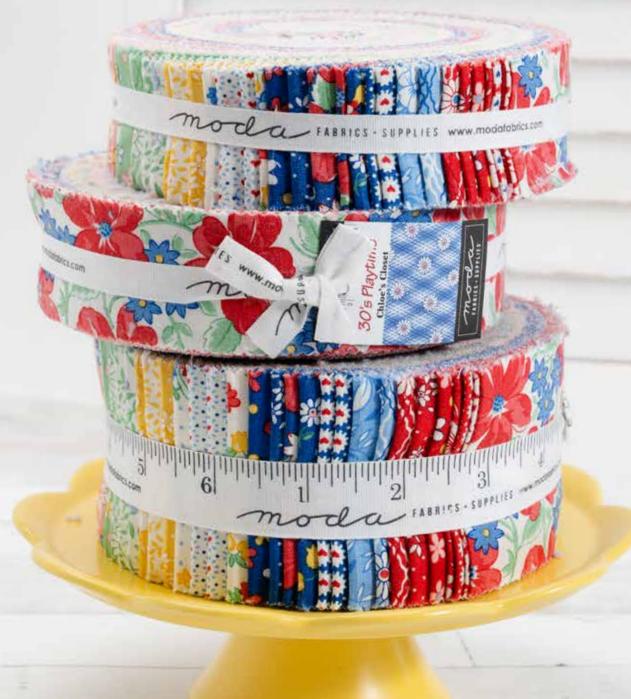

## 30's Playtime Chloe's Closet

From functionality to fashion, feed sack fabrics have endured for almost a century because of their versatility. Small-scale florals mix with polka dots, geometrics and there might even be a few puppies. Use these prints to make aprons and items to decorate your home, for sweet zipper bags or something pretty to wear when the weather gets warm. Quilts? 30s Playtime will always be perfect for that too.

## 30's Playtime by Chloe's Closet