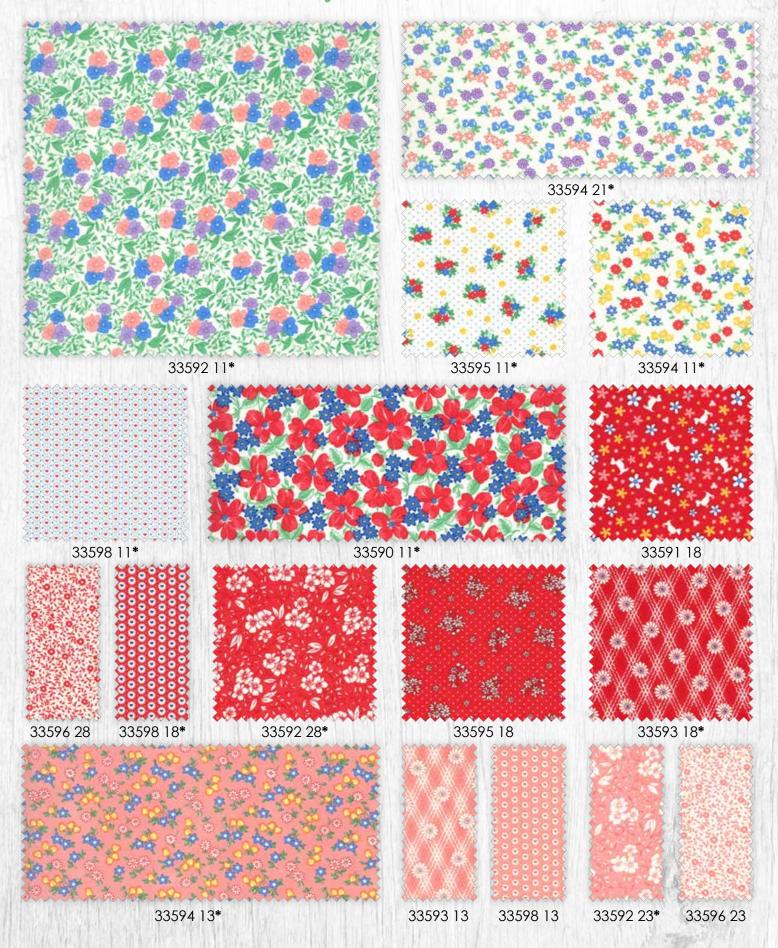

## 30's Playtime Chloe's Closet



From functionality to fashion, feed sack fabrics have endured for almost a century because of their versatility. Small-scale florals mix with polka dots, geometrics and there might even be a few puppies. Use these prints to make aprons and items to decorate your home, for sweet zipper bags or something pretty to wear when the weather gets warm. Quilts? 30s Playtime will always be perfect for that too.

## 30's Playtime by Chloe's Closet



DSJ 2102 Farmhouse Fancy BOM 12 Months 82" x 98"



WS 20 Tiddlywinks 93" x 93" FQ Friendly Click here to shop this collection!

## 30's Playtime by Chloe's Closet



## 30's Playtime by Chloe's Closet