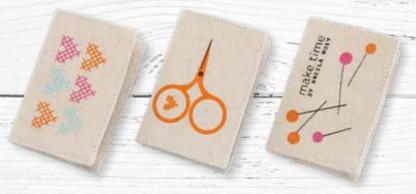

AH 101 Zip Up Tray Pouch (Shown in 3 fabric options) 11" x 4" x 4"

**Click Here To Shop** This Collection!

Make Time to stitch. Keep your needles safely in place when you're not stitching by slipping them into the felt pages of the Make Time needle cases. The cases come in 2 sizes featuring 3 different designs. Use one for each kind of stitching you do from embroidery to applique. September Delivery.

### SMALL NEEDLE CASE ASSORTMENT

Stock#: 995 203 3 Designs - 12 Each (36 Total) Size: 3.25" x 4.5"