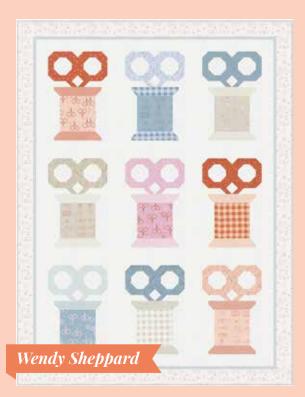

# make time

### BY ANEELA HOEY









Inspired by the recognition of how creating space in our lives to be makers helps us to discover ourselves, and who we really are. The artwork for Make Time was inspired directly from my love of textiles, and of making. There are split pins, cute scissors and simple motifs drawn from the domestic arts. To complement the images, the range of blenders comes from favourite fabric textures and basics. The palette is soft, warm and pretty, but still classic. Whether you enjoy making quilts, bags or other small projects, there is plenty here to inspire you to Make Time for yourself.



#### WS 36 Scissors and Spools 46" x 51" LC Friendly

### Books by Aneela Hoey Available Now!



11296 Stitch & Sew



20417 Sweet Stitches







AH 110 Make and Go Pouch (Shown in 2 fabric options) 6" x 8"





AH 106 Booklet Pouch (Shown in 2 fabric options) 9" x 11" x 3"





AH 104 Inside Outside Pouch (Shown in 2 fabric options)  $10" \times 6" \times 4"$ 







AH 101 Zip Up Tray Pouch (Shown in 3 fabric options) 11" x 4" x 4"

**Click Here To Shop** This Collection!







Make Time to stitch. Keep your needles safely in place when you're not stitching by slipping them into the felt pages of the Make Time needle cases. The cases come in 2 sizes featuring 3 different designs. Use one for each kind of stitching you do from embroidery to applique. September Delivery.

#### LARGE NE