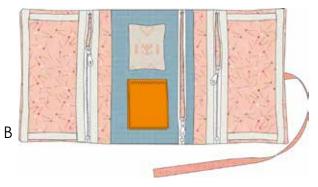

AH 101 Zip Up Tray Pouch (Shown in 3 fabric options) 11" x 4" x 4"

**Click Here To Shop** This Collection!

Make Time to stitch. Keep your needles safely in place when you're not stitching by slipping them into the felt pages of the Make Time needle cases. The cases come in 2 sizes featuring 3 different designs. Use one for each kind of stitching you do from embroidery to applique. September Delivery.