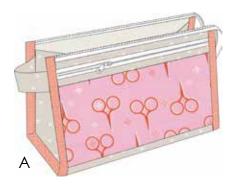

### Books by Aneela Hoey Available Now!

11296 Stitch & Sew

20417 Sweet Stitches

AH 110 Make and Go Pouch (Shown in 2 fabric options) 6" x 8"

AH 106 Booklet Pouch (Shown in 2 fabric options) 9" x 11" x 3"

AH 104 Inside Outside Pouch (Shown in 2 fabric options)  $10" \times 6" \times 4"$ 

AH 101 Zip Up Tray Pouch (Shown in 3 fabric options) 11" x 4" x 4"

**Click Here To Shop** This Collection!

Make Time to stitch. Keep your needles safely in place when you're not stitching by slipping them into the felt pages of the Make Time needle cases. The cases come in 2 sizes featuring 3 different designs. Use one for each kind of stitching you do from embroidery to applique. September Delivery.