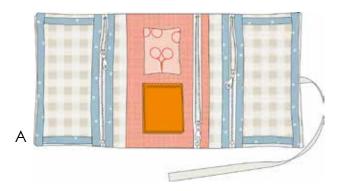

AH 101 Zip Up Tray Pouch (Shown in 3 fabric options) 11" x 4" x 4"

**Click Here To Shop** This Collection!

Make Time to stitch. Keep your needles safely in place when you're not stitching by slipping them into the felt pages of the Make Time needle cases. The cases come in 2 sizes featuring 3 different designs. Use one for each kind of stitching you do from embroidery to applique. September Delivery.