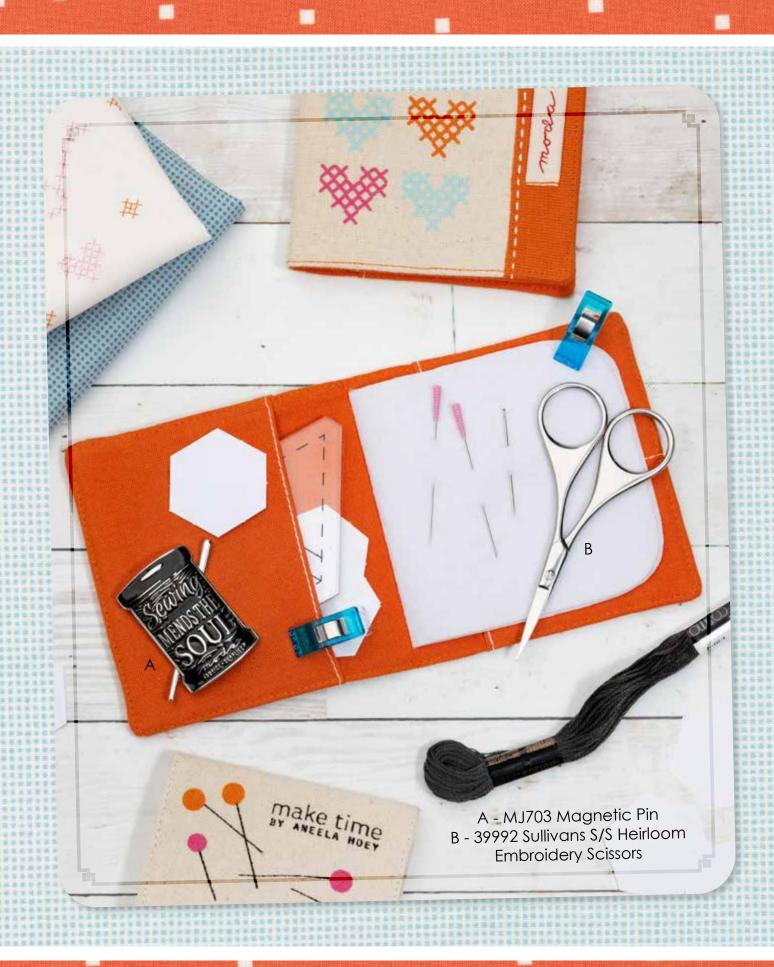

AH 101 Zip Up Tray Pouch (Shown in 3 fabric options) 11" x 4" x 4"

**Click Here To Shop** This Collection!

Make Time to stitch. Keep your needles safely in place when you're not stitching by slipping them into the felt pages of the Make Time needle cases. The cases come in 2 sizes featuring 3 different designs. Use one for each kind of stitching you do from embroidery to applique. September Delivery.

#### LARGE NEEDLE CASE ASSORTMENT

Stock#: 995 202 3 Designs - 12 Each (36 Total) Size: 4" x 8"

### SMALL NEEDLE CASE ASSORTMENT

Stock#: 995 203 3 Designs - 12 Each (36 Total) Size: 3.25" x 4.5"