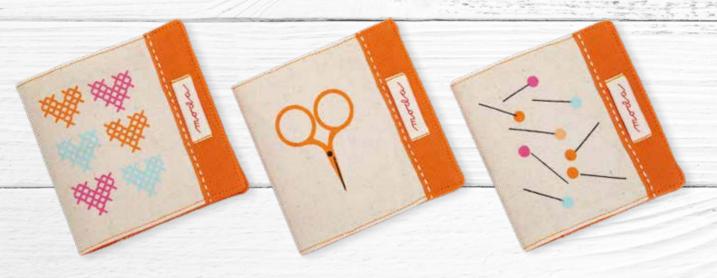

AH 101 Zip Up Tray Pouch (Shown in 3 fabric options) 11" x 4" x 4"

**Click Here To Shop** This Collection!

Make Time to stitch. Keep your needles safely in place when you're not stitching by slipping them into the felt pages of the Make Time needle cases. The cases come in 2 sizes featuring 3 different designs. Use one for each kind of stitching you do from embroidery to applique. September Delivery.

#### LARGE NEEDLE CASE ASSORTMENT

Stock#: 995 202 3 Designs - 12 Each (36 Total) Size: 4" x 8"

### SMALL NEEDLE CASE ASSORTMENT

Stock#: 995 203 3 Designs - 12 Each (36 Total) Size: 3.25" x 4.5"