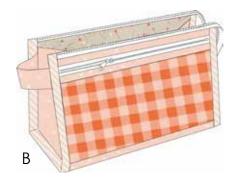

### Books by Aneela Hoey Available Now!

11296 Stitch & Sew

20417 Sweet Stitches

AH 110 Make and Go Pouch (Shown in 2 fabric options) 6" x 8"

AH 106 Booklet Pouch (Shown in 2 fabric options) 9" x 11" x 3"

AH 104 Inside Outside Pouch (Shown in 2 fabric options)  $10" \times 6" \times 4"$ 

AH 101 Zip Up Tray Pouch (Shown in 3 fabric options) 11" x 4" x 4"

**Click Here To Shop** This Collection!

Make Time to stitch. Keep your needles safely in place when you're not stitching by slipping them into the felt pages of the Make Time needle cases. The cases come in 2 sizes featuring 3 different designs. Use one for each kind of stitching you do from embroidery to applique. September Delivery.