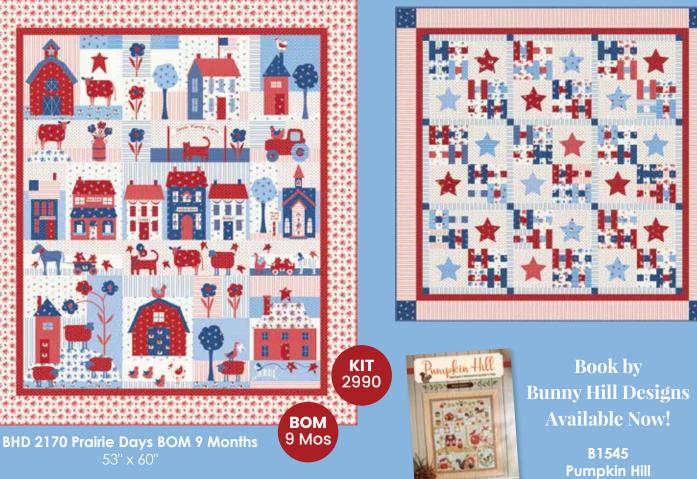

BHD 2171 Made In The USA 48" x 48" PP Friendly

SEPTEMBER DELIVERY Moda FABRICS + SUPPLIES\*

Come with me and return to the simple life, where homemade is "best made," and neighbor helps neighbor. Let's celebrate this good life together with Prairie Days. Little prints in shades of Prairie Red, Dusk Blue, Sky Blue, and Milk White make this collection crisp and delightful. Use my tag panel to add the perfect finishing touch to all the projects you're sure to make. So let's pet those sheep and hug our neighbors, it's time for some fun!