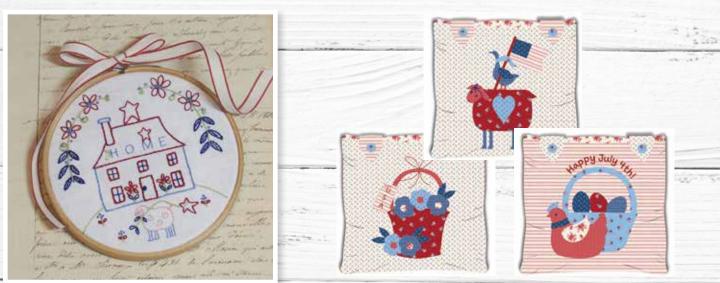

> Click Here To Shop This Collection!

BHD 2173 Tag You're It Pincushions 4"x 4" & 4"x 8" PP Friendly

BHD 2175 Callie 6" x 6"

BHD 2174 Good Morning Sunshine Embroidery 5"×5"

BHD 2172 Pillow Party USA 14" x 14"