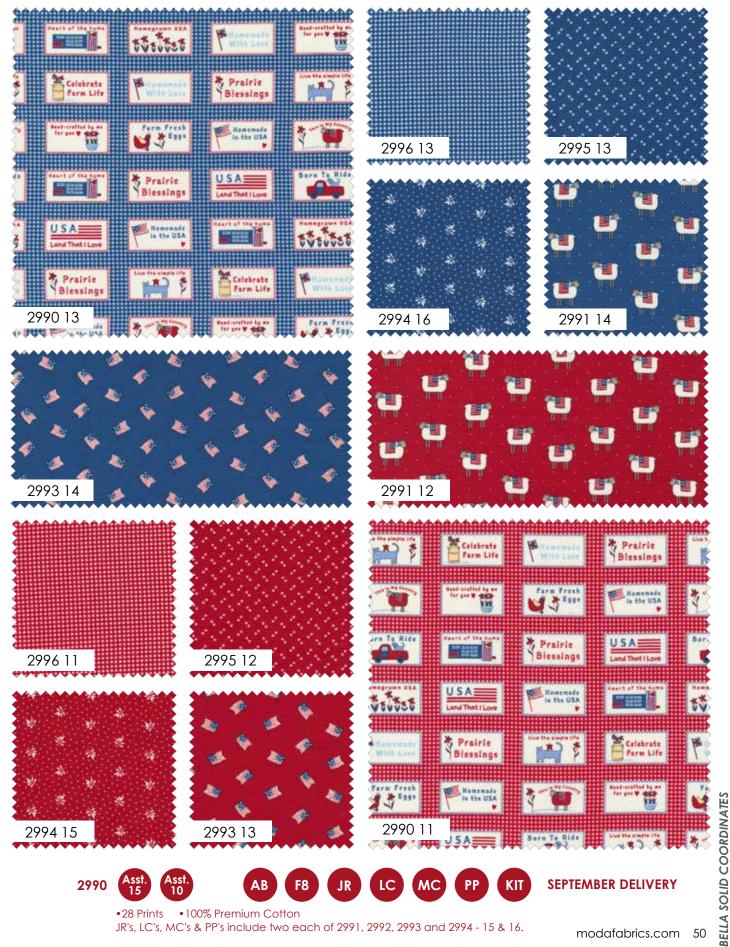

1

140

2995 21

2992 12 2994 12 COUNTRY RED 900 17 2997 12 2997 11 2992 13 2993 12 (AAAAAAA 软 20 1 44 1 2994 14 2992 14 2993 16 2 NY. Prairie Celebra ate Life 3 Blessings Farm Li VATERFAL 9900 397 Essa 100 Homemade in the USA Prairie USA Blessings d That I Love 2996 16 USA Homenado In the USA titet 芯 1 I L Carlo and Prairie ie Celebrate Farm Life \$ P Blessing 195 10 USA USA 1 3 100 3 YW 1 **BELLA SOLID COORDINATES** ADMIRAL BLUE 9900 48 田均 12 10 2990 16 Bide 2991 17 USA Š 3 Tag size is approx. 1" x 2" FABRICS + SUPPLIES® SEPTEMBER DELIVERY 49 modafabrics.com

## Prairie Days by Bunny Hill Designs

JR's, LC's, MC's & PP's include two each of 2991, 2992, 2993 and 2994 - 15 & 16.