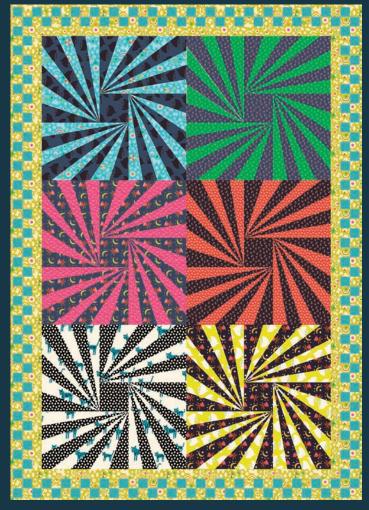

## **OCTOBER 2025 DELIVERY**

3 Cotton/Linen Canvas Prints (70% cotton, 30% linen)2 100% Rayons3 premium 108" cotton widebacks

ES 532STR Everyday Stitches | Starburst

KTQ 172 56" x 68' Kitchen Table Quilting

TLQ 1010

CKQ 2417 66½″ x 74¾″

138 modafabrics.com

ES 551RPL Everyday Stitches | Ripple Effect 57" x 71" CKQ

" x 71" CKQ 2414 Copper Kettle Quilts | Wishy Washy 64½" x 80½"

64" x 67½"