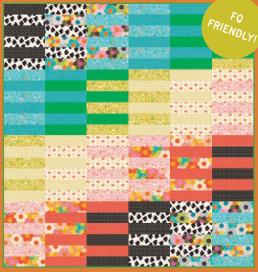

## **OCTOBER 2025 DELIVERY**

3 Cotton/Linen Canvas Prints (70% cotton, 30% linen)2 100% Rayons3 premium 108" cotton widebacks

ES 532STR Everyday Stitches | Starburst

KTQ 172 56" x 68' Kitchen Table Quilting