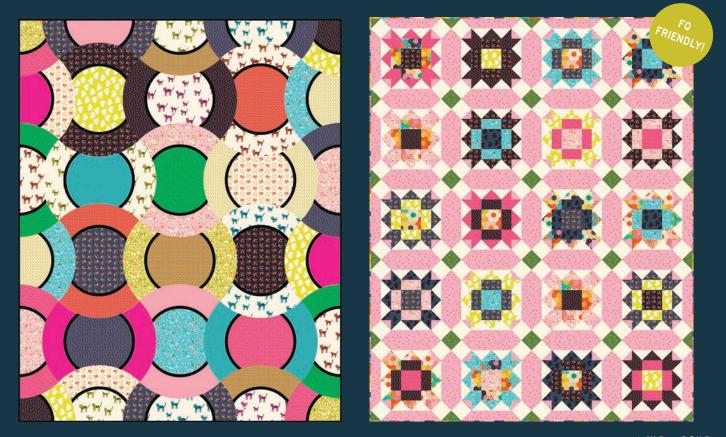

TLQ 1010

CKQ 2417 66½″ x 74¾″

138 modafabrics.com

ES 551RPL Everyday Stitches | Ripple Effect 57" x 71" CKQ

" x 71" CKQ 2414 Copper Kettle Quilts | Wishy Washy 64½" x 80½"

64" x 67½"