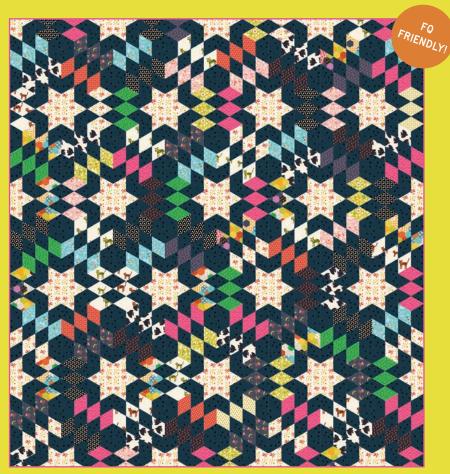

TLQ 1010

CKQ 2417 66½″ x 74¾″

138 modafabrics.com

ES 551RPL Everyday Stitches | Ripple Effect 57" x 71" CKQ

" x 71" CKQ 2414 Copper Kettle Quilts | Wishy Washy 64½" x 80½"

64" x 67½"