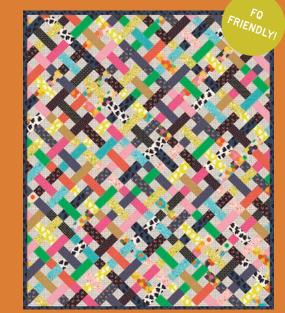

TLQ 1010

CKQ 2417 66½″ x 74¾″

138 modafabrics.com

ES 551RPL Everyday Stitches | Ripple Effect 57" x 71" CKQ

" x 71" CKQ 2414 Copper Kettle Quilts | Wishy Washy 64½" x 80½"

64" x 67½"