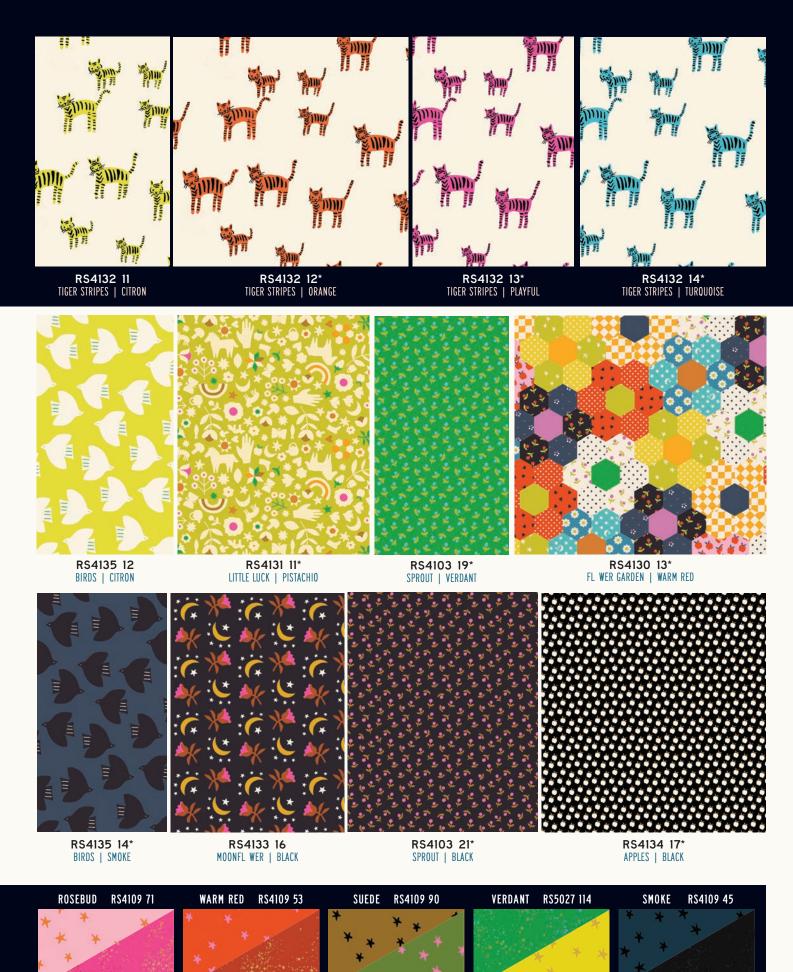

fan favorites, with some added fun!

This collection all started with a new printing of Alexia's Tiger Stripes design. This is one of her most popular prints from her ten plus years of designing! She has brought back this print in four colorways just like the original printing but with a little update to coordinate each one with her current palette. The playful tiger cats inspired the rest of the collection's whimsical-meets-classic patchwork aesthetic.

132 modafabrics.com

Alexia also brought back two fan favorite supporting prints with this collection, Mini Dot and Sprout. Aren't they the sweetest?

CAYENNE RS5027 64M

SPROUT

ROUT RS4109 89

9 GOLDEN HOUR RS4109 79