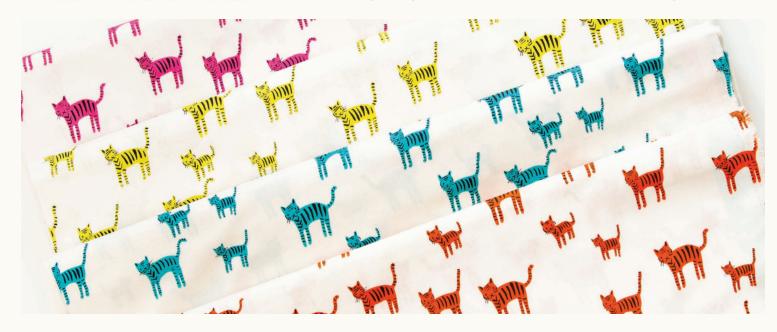

fan favorites, with some added fun!

This collection all started with a new printing of Alexia's Tiger Stripes design. This is one of her most popular prints from her ten plus years of designing! She has brought back this print in four colorways just like the original printing but with a little update to coordinate each one with her current palette. The playful tiger cats inspired the rest of the collection's whimsical-meets-classic patchwork aesthetic.