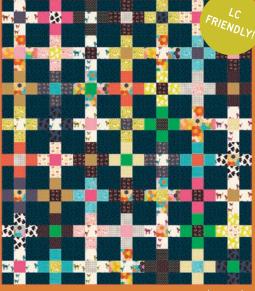

## **OCTOBER 2025 DELIVERY**

3 Cotton/Linen Canvas Prints (70% cotton, 30% linen)2 100% Rayons3 premium 108" cotton widebacks

ES 532STR Everyday Stitches | Starburst

KTQ 172 56" x 68' Kitchen Table Quilting